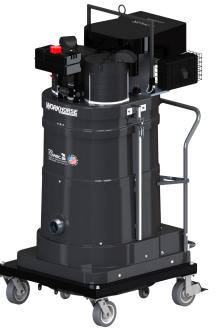

## STANDARD SPECIFICATIONS: P636

- Gas Powered Motor 630 CFM, 15 Hp and 80" H2O
- Ruwac Exclusive Maxflo Multi-Stage Turbine
- Carbon Impregnated Fiberglass Housing
- External Filter Cleaning Mechanism Dustless Cleaning of Filter
- 48 ft<sup>2</sup> MicroClean Filter 99% Efficient @ 0.5 Microns
- 2.75" Vacuum Inlet with Aluminum Cast Steel Deflector
- Continuous Duty Operation
- 24 Gallon Collection Capacity Removable Dustpan

## P636



ALTERNATIVE POWERED



Contact us today for pricing and availability

413-532-4030

## available upgrades:

- HEPA Super Maxx Filter
- Dust Extraction Swing Arm



TOWAC INDUSTRIAL VACUUM SOLUTIONS

## **P636 DIMENSIONAL DRAWINGS**