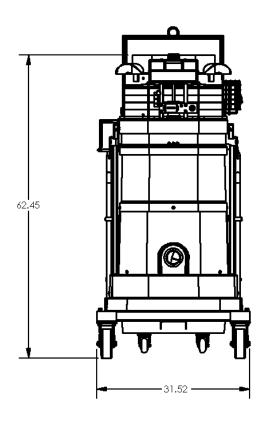

## STANDARD SPECIFICATIONS: P636

- Gas Powered Motor 630 CFM, 15 Hp and 80" H2O
- Ruwac Exclusive Maxflo Multi-Stage Turbine
- Carbon Impregnated Fiberglass Housing
- External Filter Cleaning Mechanism Dustless Cleaning of Filter
- 48 ft<sup>2</sup> MicroClean Filter 99% Efficient @ 0.5 Microns
- 2.75" Vacuum Inlet with Aluminum Cast Steel Deflector
- Continuous Duty Operation
- 24 Gallon Collection Capacity Removable Dustpan

## P636



ALTERNATIVE POWERED



Contact us today for pricing and availability

413-532-4030

## available upgrades:

- HEPA Super Maxx Filter
- Dust Extraction Swing Arm



TOWAC INDUSTRIAL VACUUM SOLUTIONS

## **P636 DIMENSIONAL DRAWINGS**