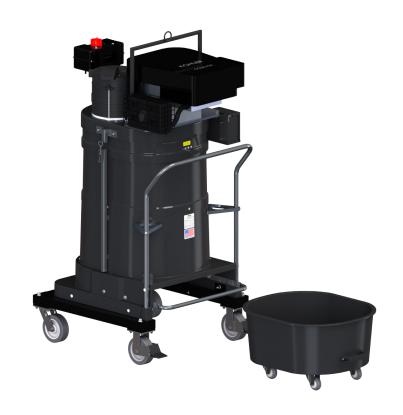

## STANDARD SPECIFICATIONS: P636

- Gas Powered Motor 630 CFM, 15 Hp and 80" H2O
- Ruwac Exclusive Maxflo Multi-Stage Turbine
- Carbon Impregnated Fiberglass Housing
- External Filter Cleaning Mechanism Dustless Cleaning of Filter
- 48 ft<sup>2</sup> MicroClean Filter 99% Efficient @ 0.5 Microns
- 2.75" Vacuum Inlet with Aluminum Cast Steel Deflector
- Continuous Duty Operation
- 24 Gallon Collection Capacity Removable Dustpan

## available upgrades:

- HEPA Super Maxx Filter
- Dust Extraction Swing Arm

TOWAC INDUSTRIAL VACUUM SOLUTIONS