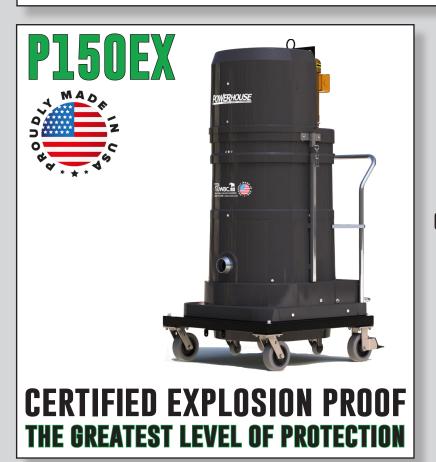

## STANDARD SPECIFICATIONS: P150EX

- Explosion Proof TEFC Motor 110/1/60, 150 CFM, 1.5Hp and 75" H20
- Ruwac Exclusive Maxflo Multi-Stage Turbine
- Class I Div 1,2 Group D, Class II Div 1,2 Groups F and G
- ETL Certified to UL 1203 and CSA 22.2
- Fully Conductive Carbon Impregnated Fiberglass Housing
- External Filter Cleaning Mechanism Dustless Cleaning of Filter
- 48 ft<sup>2</sup> MicroClean Filter 99% Efficient @ 0.5 Microns
- 2.75" Vacuum Inlet with Bronze Deflector
- Continuous Duty Operation
- 24 Gallon Collection Capacity Removable Dustpan