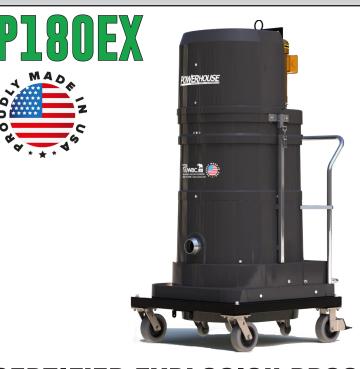

## STANDARD SPECIFICATIONS: **P180EX**

- Explosion Proof TEFC Motor 230 or 460/3/60, 180 CFM, 3Hp and 78" H20
- Ruwac Exclusive Maxflo Multi-Stage Turbine
- Class I Div 1,2 Group D, Class II Div 1,2 Groups F and G
- ETL Certified to UL 1203 and CSA 22.2
- Fully Conductive Carbon Impregnated Fiberglass Housing
- External Filter Cleaning Mechanism Dustless Cleaning of Filter
- 48 ft<sup>2</sup> MicroClean Filter 99% Efficient @ 0.5 Microns
- 2.75" Vacuum Inlet with Bronze Deflector
- Continuous Duty Operation
- 24 Gallon Collection Capacity Removable Dustpan