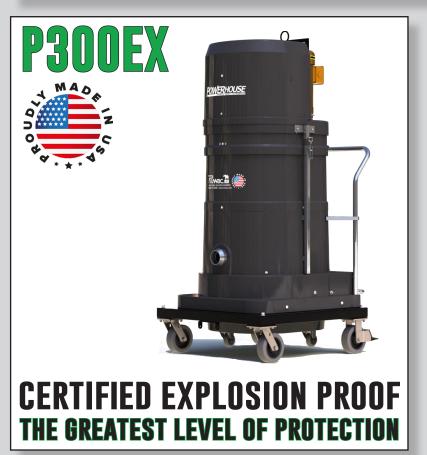

## STANDARD SPECIFICATIONS: P300EX

- Explosion Proof TEFC Motor 230 or 460/3/60, 300 CFM, 5Hp and 84" H20
- Ruwac Exclusive Maxflo Multi-Stage Turbine
- Class I Div 1,2 Group D, Class II Div 1,2 Groups F and G
- ETL Certified to UL 1203 and CSA 22.2
- Fully Conductive Carbon Impregnated Fiberglass Housing
- External Filter Cleaning Mechanism Dustless Cleaning of Filter
- 48 ft<sup>2</sup> MicroClean Filter 99% Efficient @ 0.5 Microns
- 2.75" Vacuum Inlet with Bronze Deflector
- Continuous Duty Operation
- 24 Gallon Collection Capacity Removable Dustpan