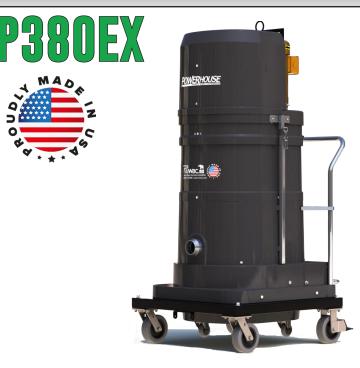

## STANDARD SPECIFICATIONS: P380EX

- Explosion Proof TEFC Motor 230 or 460/3/60, 380 CFM, 7.5Hp and 98" H20
- Ruwac Exclusive Maxflo Multi-Stage Turbine
- Class I Div 1,2 Group D, Class II Div 1,2 Groups F and G
- ETL Certified to UL 1203 and CSA 22.2
- Fully Conductive Carbon Impregnated Fiberglass Housing
- External Filter Cleaning Mechanism Dustless Cleaning of Filter
- 48 ft<sup>2</sup> MicroClean Filter 99% Efficient @ 0.5 Microns
- 2.75" Vacuum Inlet with Bronze Deflector
- Continuous Duty Operation
- 24 Gallon Collection Capacity Removable Dustpan