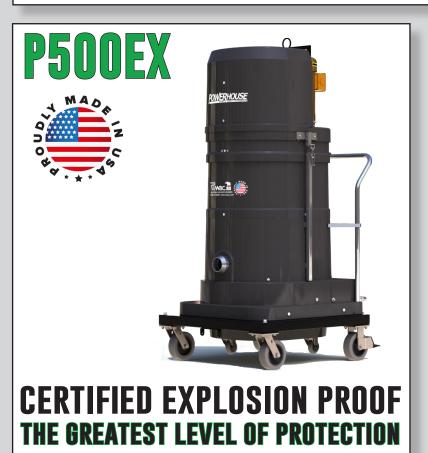

## STANDARD SPECIFICATIONS: P500EX

- Explosion Proof TEFC Motor 230 or 460/3/60, 500 CFM, 10Hp and 94" H20
- Ruwac Exclusive Maxflo Multi-Stage Turbine
- Class I Div 1,2 Group D, Class II Div 1,2 Groups F and G
- ETL Certified to UL 1203 and CSA 22.2
- Fully Conductive Carbon Impregnated Fiberglass Housing
- External Filter Cleaning Mechanism Dustless Cleaning of Filter
- 48 ft<sup>2</sup> MicroClean Filter 99% Efficient @ 0.5 Microns
- 2.75" Vacuum Inlet with Bronze Deflector
- Continuous Duty Operation
- 24 Gallon Collection Capacity Removable Dustpan