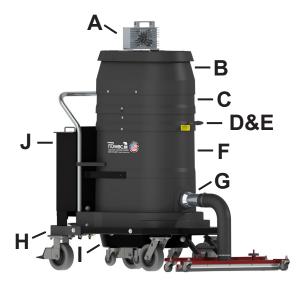

### A) 240 Single Phase 30 AMPS - Volt Smart Charger

- Charges battery pack in 1 hour vs. current 4 hours
- Operate on both 50 or 60 cycle
- Up To 95% Efficiency
- · Waterproof Design
- Shock Resistant for Storage and Operation
- Output Over Current Protection
- Output Short Circuit Protection
- · Reverse Polarity Protection
- Charger Over Temperature Protection

### **B) Superior Sound Suppression**

- Silencer provides quiet operation while keeping motor cool during operation
- C) Powerful 48 Volt Motor Deck
- Battery Powered Dual Stage By Pass Motor Deck Assembly
- D) External Filter Cleaning Mechanism
- Clean the filter without disassembling your vacuum. Never come in contact with the dust!

## E) Industry leading MicroClean Filter

- 13 SQFT Primary filter 99% Efficient @ 0.5 Microns 3 Year Filter Guarantee!
- F) Carbon Impregnated "Bulletproof" Oval Composite Housing
- Indestructible, fully conductive and will never dent, crack or rust!
- G) Large Vacuum Inlet
- Large 2.75" inlet to handle bigger materials and more air flow

# H) Portable Design with low center of gravity

- Maneuver the vacuum without the risk of the vacuum tipping over
- I) 9 Gallon Collection Capacity Removable Dustpan
- Materials collect into foot actuated Dustpan for easy waste disposal

#### J) Battery Pack

- Awesome Long Life Cycle Life @ 80% DOD > 7,000 times
- · Easy to Charge
- Welded Prismatic Cell Connections
- Built in Battery Management System

(voltage, current, temperature, and cell balance management)