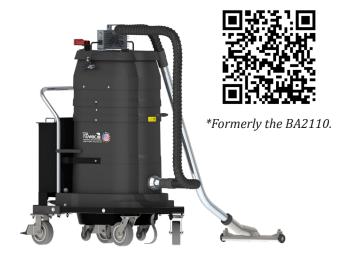

# H) Portable Design with low center of gravity

- Maneuver the vacuum without the risk of the vacuum tipping over
- I) 9 Gallon Collection Capacity Removable Dustpan
- Materials collect into foot actuated Dustpan for easy waste disposal