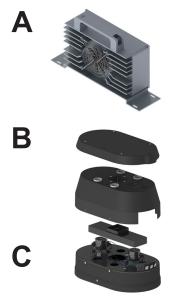

## **Battery Vacuum Technology and Benefits:**

### A) 240 Single Phase 30 AMPS - Volt Smart Charger

- Charges battery pack in 1 hour vs. current 4 hours
- Operate on both 50 or 60 cycle
- Up To 95% Efficiency
- · Waterproof Design
- Shock Resistant for Storage and Operation
- Output Over Current Protection
- Output Short Circuit Protection
- · Reverse Polarity Protection
- Charger Over Temperature Protection

### **B) Superior Sound Suppression**

- Silencer provides quiet operation while keeping motor cool during operation
- C) Powerful 48 Volt Motor Deck
- Battery Powered Dual Stage By Pass Motor Deck Assembly
- D) External Filter Cleaning Mechanism
- Clean the filter without disassembling your vacuum. Never come in contact with the dust!