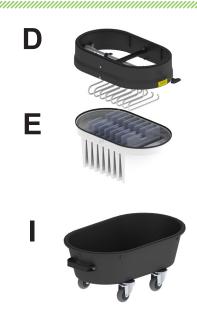

## E) Industry leading MicroClean Filter

- 13 SQFT Primary filter 99% Efficient @ 0.5 Microns 3 Year Filter Guarantee!
- F) Carbon Impregnated "Bulletproof" Oval Composite Housing
- Indestructible, fully conductive and will never dent, crack or rust!
- G) Large Vacuum Inlet
- Large 2.75" inlet to handle bigger materials and more air flow

# H) Portable Design with low center of gravity

- Maneuver the vacuum without the risk of the vacuum tipping over
- I) 9 Gallon Collection Capacity Removable Dustpan
- Materials collect into foot actuated Dustpan for easy waste disposal