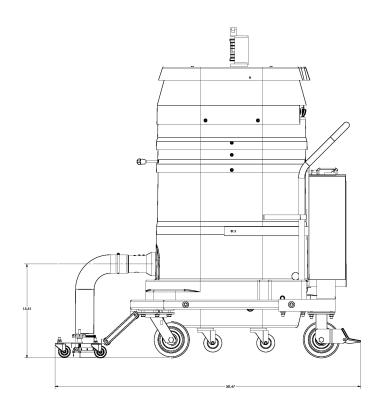

## STANDARD SPECIFICATIONS: BA2510

- DC Rechargeable Battery Pack Motor 240 Single Phase 30 AMPS, 4 Hg", and 250 CFM
- 2.5 Hour Run Time / 1 Hour Charge Time vs. current 4 hours
- Fully Conductive, Carbon Impregnated \*\*BULLETPROOF\*\* Composite Housing
- 99% @ 0.5 Micron Anti-Static Filter
- 70mm Inlet with Aluminum Cast Deflector
- 6" Anti-Static Casters with Anti-Static Housing
- 9 Gallon Collection Capacity Removable Dustpan

\*Formerly the BA2110.





Contact us today for pricing and availability 413-532-4030

## available upgrades:

- 32" Floor Sweep
- 2" Industrial Package Large Surfaces
- Inlet Reducer with Button Lock (OD)



Wac INDUSTRIAL VACUUM SOLUTIONS

## **BA2510**

## **DIMENSIONAL DRAWINGS**