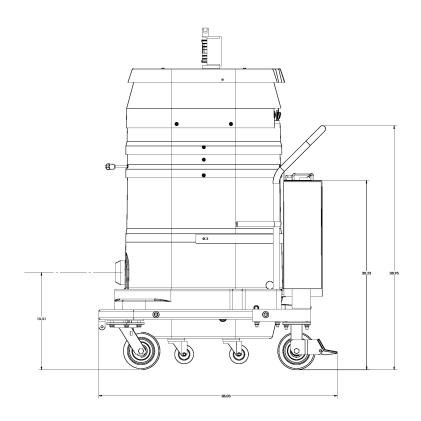

## STANDARD SPECIFICATIONS: BA2510

- DC Rechargeable Battery Pack Motor 240 Single Phase 30 AMPS, 4 Hg", and 250 CFM
- 2.5 Hour Run Time / 1 Hour Charge Time vs. current 4 hours
- Fully Conductive, Carbon Impregnated \*\*BULLETPROOF\*\* Composite Housing
- 99% @ 0.5 Micron Anti-Static Filter
- 70mm Inlet with Aluminum Cast Deflector
- 6" Anti-Static Casters with Anti-Static Housing
- 9 Gallon Collection Capacity Removable Dustpan

\*Formerly the BA2110.





Contact us today for pricing and availability 413-532-4030

## available upgrades:

- 32" Floor Sweep
- 2" Industrial Package Large Surfaces
- Inlet Reducer with Button Lock (OD)



Wac INDUSTRIAL VACUUM SOLUTIONS

## **BA2510**

## **DIMENSIONAL DRAWINGS**