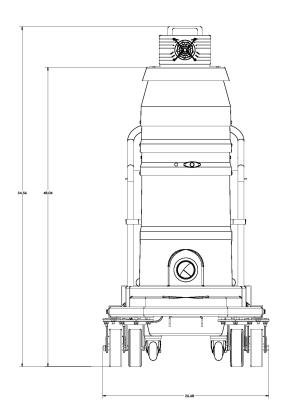

## STANDARD SPECIFICATIONS: BA2510

- DC Rechargeable Battery Pack Motor 240 Single Phase 30 AMPS, 4 Hg", and 250 CFM
- 2.5 Hour Run Time / 1 Hour Charge Time vs. current 4 hours
- Fully Conductive, Carbon Impregnated \*\*BULLETPROOF\*\* Composite Housing
- 99% @ 0.5 Micron Anti-Static Filter
- 70mm Inlet with Aluminum Cast Deflector
- 6" Anti-Static Casters with Anti-Static Housing
- 9 Gallon Collection Capacity Removable Dustpan

\*Formerly the BA2110.





Contact us today for pricing and availability 413-532-4030

## available upgrades:

- 32" Floor Sweep
- 2" Industrial Package Large Surfaces
- Inlet Reducer with Button Lock (OD)



Wac INDUSTRIAL VACUUM SOLUTIONS

## **BA2510**

## **DIMENSIONAL DRAWINGS**