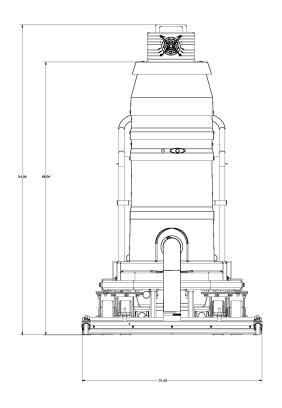

## STANDARD SPECIFICATIONS: BA2510

- DC Rechargeable Battery Pack Motor 240 Single Phase 30 AMPS, 4 Hg", and 250 CFM
- 2.5 Hour Run Time / 1 Hour Charge Time vs. current 4 hours
- Fully Conductive, Carbon Impregnated \*\*BULLETPROOF\*\* Composite Housing
- 99% @ 0.5 Micron Anti-Static Filter
- 70mm Inlet with Aluminum Cast Deflector
- 6" Anti-Static Casters with Anti-Static Housing
- 9 Gallon Collection Capacity Removable Dustpan

\*Formerly the BA2110.





Contact us today for pricing and availability 413-532-4030

## available upgrades:

- 32" Floor Sweep
- 2" Industrial Package Large Surfaces
- Inlet Reducer with Button Lock (OD)



Wac INDUSTRIAL VACUUM SOLUTIONS

## **BA2510**

## **DIMENSIONAL DRAWINGS**