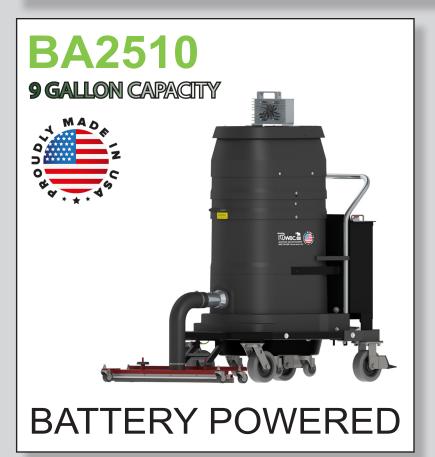

## STANDARD SPECIFICATIONS: BA2510

- DC Rechargeable Battery Pack Motor 240 Single Phase 30 AMPS, 4 Hg", and 250 CFM
- 2.5 Hour Run Time / 1 Hour Charge Time vs. current 4 hours
- Fully Conductive, Carbon Impregnated \*\*BULLETPROOF\*\* Composite Housing
- 99% @ 0.5 Micron Anti-Static Filter
- 70mm Inlet with Aluminum Cast Deflector
- 6" Anti-Static Casters with Anti-Static Housing
- 9 Gallon Collection Capacity Removable Dustpan

## **BA2510**