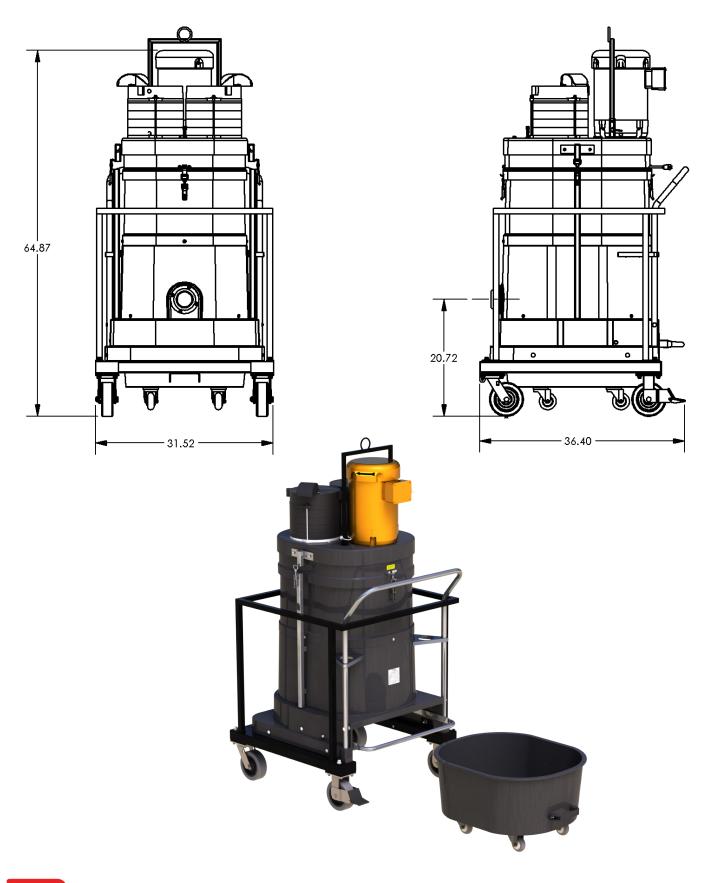

### STANDARD SPECIFICATIONS: P503CON, P504CON

- Three Phase TEFC Motor 230/3/60, 460/3/60, 500 CFM, 10 Hp and 94" H2O
- Ruwac Exclusive Maxflo Multi-Stage Turbine
- Class II, Division 2 Groups F & G
- Carbon Impregnated Fiberglass Housing
- External Filter Cleaning Mechanism Dustless Cleaning of Filter
- 48 ft<sup>2</sup> MicroClean Filter 99% Efficient @ 0.5 Microns
- 2.75" Vacuum Inlet with Aluminum Cast Deflector
- Continuous Duty Operation
- 24 Gallon Collection Capacity Removable Dustpan





Contact us today for pricing and availability

413-532-4030

#### available upgrades:

- HEPA SUPER Maxx Filter
- Dust Extraction Arm
- Pair with Tubing and Fittings for Central Vacuum Capabilities

# **TWAC INDUSTRIAL VACUUM SOLUTIONS**

## **P503CON, P504CON** DIMENSIONAL DRAWINGS



## **INDUSTRIAL VACUUM SOLUTIONS**