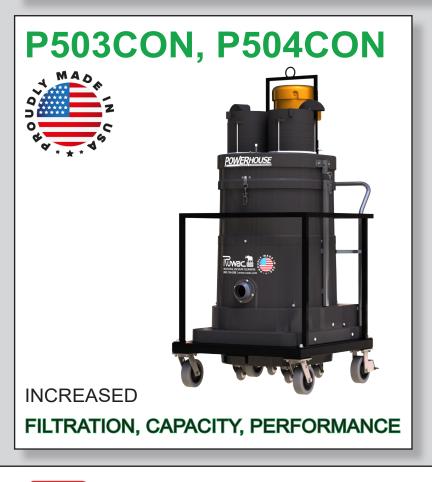

### STANDARD SPECIFICATIONS: P503CON, P504CON

- Three Phase TEFC Motor 230/3/60, 460/3/60, 500 CFM, 10 Hp and 94" H2O
- Ruwac Exclusive Maxflo Multi-Stage Turbine
- Class II, Division 2 Groups F & G
- Carbon Impregnated Fiberglass Housing
- External Filter Cleaning Mechanism Dustless Cleaning of Filter
- 48 ft<sup>2</sup> MicroClean Filter 99% Efficient @ 0.5 Microns
- 2.75" Vacuum Inlet with Aluminum Cast Deflector
- Continuous Duty Operation
- 24 Gallon Collection Capacity Removable Dustpan

#### available upgrades:

- HEPA SUPER Maxx Filter
- Dust Extraction Arm
- Pair with Tubing and Fittings for Central Vacuum Capabilities