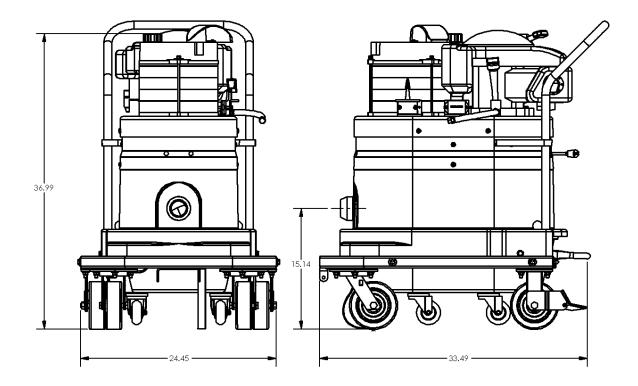

### STANDARD SPECIFICATIONS: W186

- 5 Hp Pull Start Gasoline Motor 180 CFM and 78" H2O
- Ruwac Exclusive Multi-stage Maxflo Turbine 15,000 Hour run Time
- Fully Conductive, Carbon Impregnated **"BULLETPROOF"** Composite Housing
- External Filter Cleaning Mechanism Dustless Cleaning of Filter
- 13 ft<sup>2</sup> MicroClean Filter 99% Efficient @ 0.5 Microns
- 2" Vacuum Inlet with Aluminum Cast Deflector
- Continuous Duty Operation
- 9 Gallon Collection Capacity Removable Dustpan





Contact us today for pricing and availability

413-532-4030

#### available upgrades:

- HEPA Maxx Filter & ULPA filtration
- 32" Floor Sweep

# TWOC INDUSTRIAL VACUUM SOLUTIONS

### W186 DIMENSIONAL DRAWINGS





## **INDUSTRIAL VACUUM SOLUTIONS**