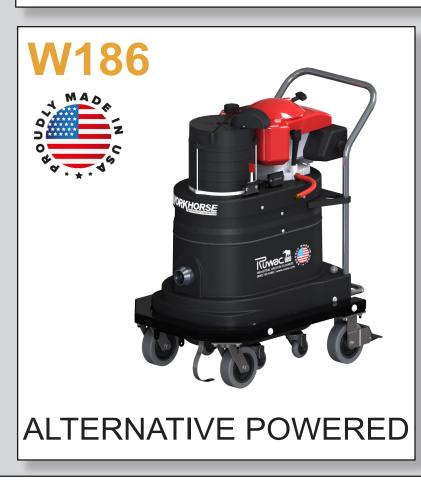

### STANDARD SPECIFICATIONS: W186

- 5 Hp Pull Start Gasoline Motor 180 CFM and 78" H2O
- Ruwac Exclusive Multi-stage Maxflo Turbine 15,000 Hour run Time
- Fully Conductive, Carbon Impregnated **"BULLETPROOF"** Composite Housing
- External Filter Cleaning Mechanism Dustless Cleaning of Filter
- 13 ft<sup>2</sup> MicroClean Filter 99% Efficient @ 0.5 Microns
- 2" Vacuum Inlet with Aluminum Cast Deflector
- Continuous Duty Operation
- 9 Gallon Collection Capacity Removable Dustpan