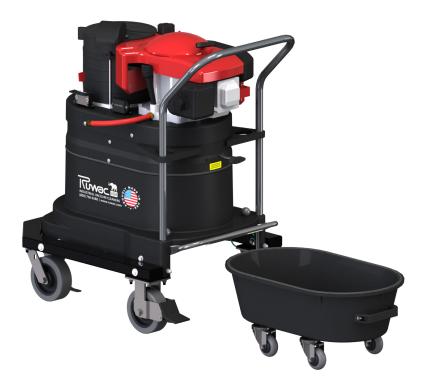

### STANDARD SPECIFICATIONS: W186

- 5 Hp Pull Start Gasoline Motor 180 CFM and 78" H2O
- Ruwac Exclusive Multi-stage Maxflo Turbine 15,000 Hour run Time
- Fully Conductive, Carbon Impregnated **"BULLETPROOF"** Composite Housing
- External Filter Cleaning Mechanism Dustless Cleaning of Filter
- 13 ft<sup>2</sup> MicroClean Filter 99% Efficient @ 0.5 Microns
- 2" Vacuum Inlet with Aluminum Cast Deflector
- Continuous Duty Operation
- 9 Gallon Collection Capacity Removable Dustpan

#### available upgrades:

- HEPA Maxx Filter & ULPA filtration
- 32" Floor Sweep