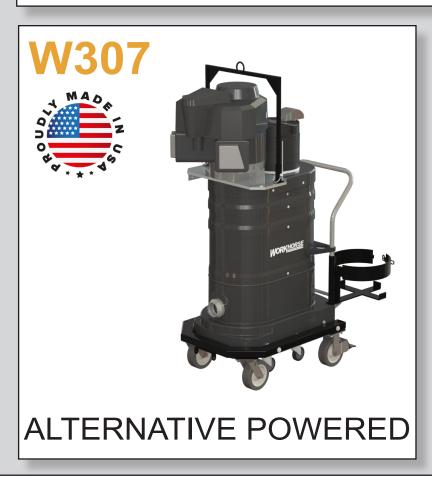

## STANDARD SPECIFICATIONS: W307

- 17 Hp Propane Motor 330 CFM and 104" H2O
- Ruwac Exclusive Multi-stage Maxflo Turbine 15,000 Hour run Time
- Fully Conductive, Carbon Impregnated **"BULLETPROOF"** Composite Housing
- External Filter Cleaning Mechanism Dustless Cleaning of Filter
- 28 ft<sup>2</sup> MicroClean Filter 99% Efficient @ 0.5 Microns
- 2.75" Vacuum Inlet with Aluminum Cast Deflector
- Continuous Duty Operation
- 9 Gallon Collection Capacity Removable Dustpan