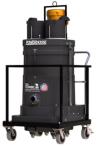

| P500-CON                                                                                              | PB500-CON                                                                                             |
|-------------------------------------------------------------------------------------------------------|-------------------------------------------------------------------------------------------------------|
| Three Phase TEFC Motor, 230/460V, 500 CFM, 10 Hp                                                      | Three Phase TEFC Motor, 230/460V, 500 CFM, 10 Hp                                                      |
| 24 Gallon Collection Capacity                                                                         | Direct Bagging System                                                                                 |
| Best suited w/continuous duty, large platform surface preparation equipment, and silica dust recovery | Best suited w/continuous duty, large platform surface preparation equipment, and silica dust recovery |
| Available w/3" or 4" Inlet for large volume Dust Collection                                           | Available w/3" or 4" Inlet for large volume Dust Collection                                           |