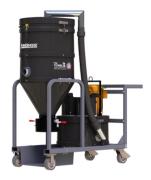

| P500-CON                                                                                              | PB500-CON                                                                                             |
|-------------------------------------------------------------------------------------------------------|-------------------------------------------------------------------------------------------------------|
| Three Phase TEFC Motor, 230/460V, 500 CFM, 10 Hp                                                      | Three Phase TEFC Motor, 230/460V, 500 CFM, 10 Hp                                                      |
| 24 Gallon Collection Capacity                                                                         | Direct Bagging System                                                                                 |
| Best suited w/continuous duty, large platform surface preparation equipment, and silica dust recovery | Best suited w/continuous duty, large platform surface preparation equipment, and silica dust recovery |
| Available w/3" or 4" Inlet for large volume Dust Collection                                           | Available w/3" or 4" Inlet for large volume Dust Collection                                           |