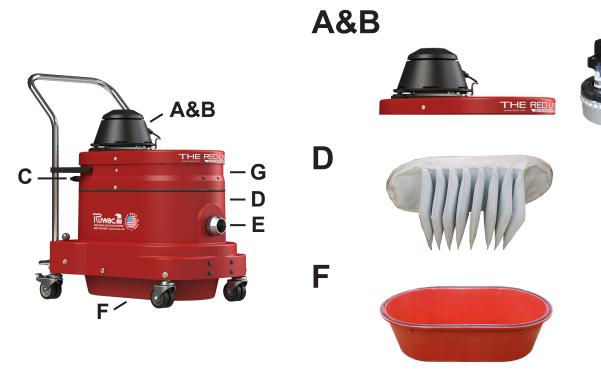

## A&B) Dual stage bypass motor (1)

• 150 CFM - powerful, runs cooler and runs longer

## C) External filter cleaning mechanism

- Clean filter without disassembling your vacuum.
- Never come in contact with the dust!

## D) Microclean primary filter

- 13 SQFT filter is 99% efficient @ .5 microns
- E) 2" vacuum inlet
  - Large inlet for reduced blockages
- F) 9 Gallon Dustpan
  - Materials collect into foot actuated Dustpan for easy waste disposal
- G) "Bulletproof" oval vacuum housing
  - Compression cast composite that's indestructible, will never dent, rust or crack!