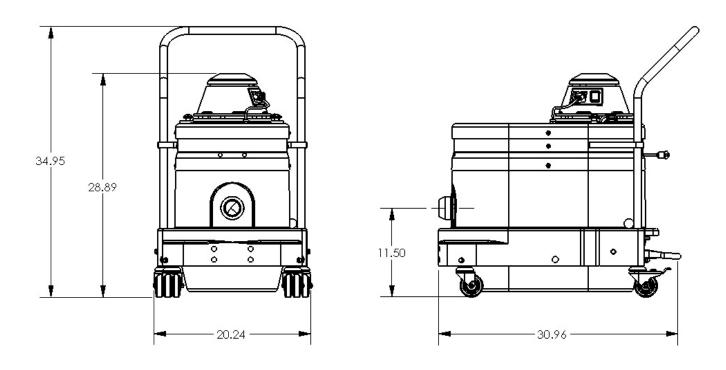

## STANDARD SPECIFICATIONS: R151

- Single Motor 120/1/60, 150 CFM, 2.2 Hp and 85" H2O
- Compression Cast **BULLETPROOF** Composite Modular Housing
- External Filter Cleaning Mechanism Dustless Cleaning of Filter
- 13 ft<sup>2</sup> MicroClean Filter 99% Efficient @ 0.5 Microns
- 2" Vacuum Inlet with Aluminum Cast Deflector
- **Intermittent Duty Operation**
- 9 Gallon Collection Capacity Removable Dustpan
- Use a 10' Hose for Optimal Performance





Contact us today for pricing and availability

413-532-4030

## available upgrades:

- HEPA 2.0 Filter
- HEPA Maxx Filter



TOWAC INDUSTRIAL VACUUM SOLUTIONS

## **R151 DIMENSIONAL DRAWINGS**







INDUSTRIAL VACUUM SOLUTIONS