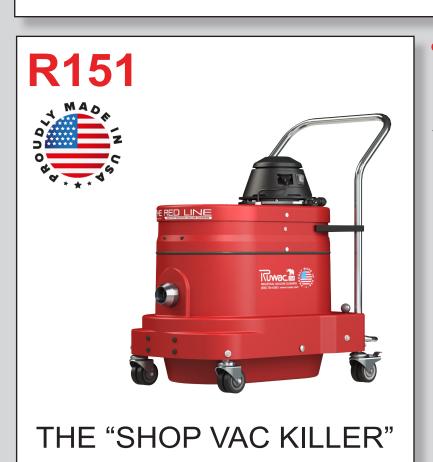

## STANDARD SPECIFICATIONS: R151

- Single Motor 120/1/60, 150 CFM, 2.2 Hp and 85" H2O
- Compression Cast **BULLETPROOF** Composite Modular Housing
- External Filter Cleaning Mechanism Dustless Cleaning of Filter
- 13 ft<sup>2</sup> MicroClean Filter 99% Efficient @ 0.5 Microns
- 2" Vacuum Inlet with Aluminum Cast Deflector
- **Intermittent Duty Operation**
- 9 Gallon Collection Capacity Removable Dustpan
- Use a 10' Hose for Optimal Performance