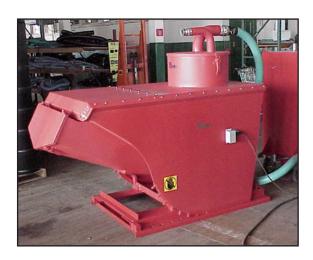

## Dumpster Pre-Separation System

## **Dumpster Pre-Separation System Specifications**

- Collects solid, fine or wet materials in a self-tipping dumpster to help keep filters clean and maintenance-free
- Inlets up to 6" allow for the collection of large media
- Air-tight vacuum lid
- Self-dumping hopper includes counter-balanced return
- Forklift pockets allow dumpster to be moved and disposed of using any forklift system
- Heavy-duty casters allow for easy portability
- Available in  $\frac{1}{2}$ ,  $\frac{3}{4}$ , 1, 1  $\frac{1}{2}$  or 2 cubic yards