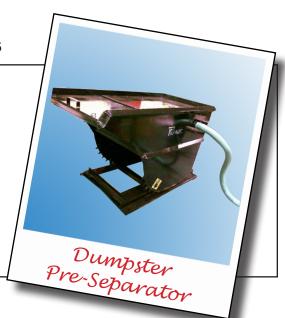

## Dumpster Pre-Separation System

## **Dumpster Pre-Separation System Specifications**

- Collects solid, fine or wet materials in a self-tipping dumpster to help keep filters clean and maintenance-free
- Inlets up to 6" allow for the collection of large media
- Air-tight vacuum lid
- Self-dumping hopper includes counter-balanced return
- Forklift pockets allow dumpster to be moved and disposed of using any forklift system
- Heavy-duty casters allow for easy portability
- Available in  $\frac{1}{2}$ ,  $\frac{3}{4}$ , 1, 1  $\frac{1}{2}$  or 2 cubic yards