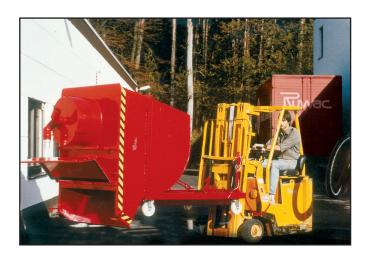

## **Dumpster Pre-Separation System Specifications**

- Collects solid, fine or wet materials in a self-tipping dumpster to help keep filters clean and maintenance-free
- Inlets up to 6" allow for the collection of large media
- Air-tight vacuum lid
- Self-dumping hopper includes counter-balanced return
- Forklift pockets allow dumpster to be moved and disposed of using any forklift system
- Heavy-duty casters allow for easy portability
- Available in  $\frac{1}{2}$ ,  $\frac{3}{4}$ , 1, 1  $\frac{1}{2}$  or 2 cubic yards