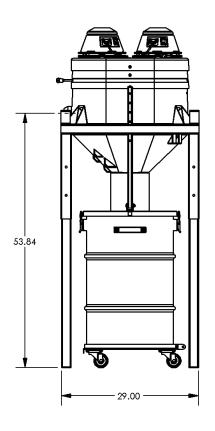

## STANDARD SPECIFICATIONS: RS201

- Dual Motor 120/1/60, 200 CFM, 3.2 Hp and 98" H2O
- Compression Cast \*BULLETPROOF\* Composite Modular Housing
- External Filter Cleaning Mechanism Dustless Cleaning of Filter
- 13 ft<sup>2</sup> MicroClean Filter 99% Efficient @ 0.5 Microns
- 2" Vacuum Inlet with Aluminum Cast Deflector
- Intermittent Duty Operation
- 30 Gallon Collection Capacity 30 Gallon Drum
- Use up to 25' of Hose





Contact us today for pricing and availability

413-532-4030

## available upgrades:

- HEPA 2.0 Filter
- HEPA Maxx Filter



Wac INDUSTRIAL VACUUM SOLUTIONS

## **RS201**

## **DIMENSIONAL DRAWINGS**