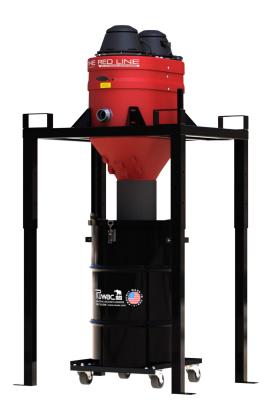

## STANDARD SPECIFICATIONS: RS201

- Dual Motor 120/1/60, 200 CFM, 3.2 Hp and 98" H2O
- Compression Cast \*BULLETPROOF\* Composite Modular Housing
- External Filter Cleaning Mechanism Dustless Cleaning of Filter
- 13 ft<sup>2</sup> MicroClean Filter 99% Efficient @ 0.5 Microns
- 2" Vacuum Inlet with Aluminum Cast Deflector
- Intermittent Duty Operation
- 30 Gallon Collection Capacity 30 Gallon Drum
- Use up to 25' of Hose