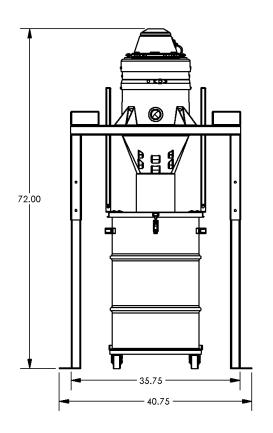

## STANDARD SPECIFICATIONS: RS201

- Dual Motor 120/1/60, 200 CFM, 3.2 Hp and 98" H2O
- Compression Cast \*BULLETPROOF\* Composite Modular Housing
- External Filter Cleaning Mechanism Dustless Cleaning of Filter
- 13 ft<sup>2</sup> MicroClean Filter 99% Efficient @ 0.5 Microns
- 2" Vacuum Inlet with Aluminum Cast Deflector
- Intermittent Duty Operation
- 30 Gallon Collection Capacity 30 Gallon Drum
- Use up to 25' of Hose





Contact us today for pricing and availability

413-532-4030

## available upgrades:

- HEPA 2.0 Filter
- HEPA Maxx Filter



Wac INDUSTRIAL VACUUM SOLUTIONS

## **RS201**

## **DIMENSIONAL DRAWINGS**