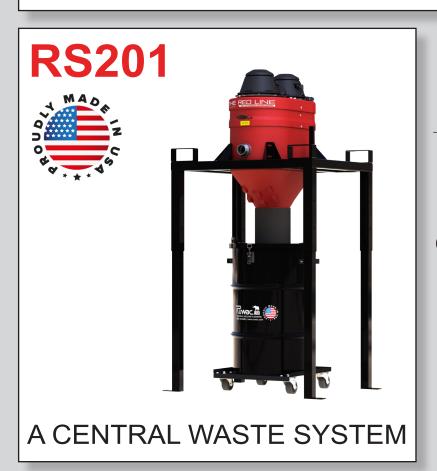

## STANDARD SPECIFICATIONS: RS201

- Dual Motor 120/1/60, 200 CFM, 3.2 Hp and 98" H2O
- Compression Cast \*BULLETPROOF\* Composite Modular Housing
- External Filter Cleaning Mechanism Dustless Cleaning of Filter
- 13 ft<sup>2</sup> MicroClean Filter 99% Efficient @ 0.5 Microns
- 2" Vacuum Inlet with Aluminum Cast Deflector
- Intermittent Duty Operation
- 30 Gallon Collection Capacity 30 Gallon Drum
- Use up to 25' of Hose





Contact us today for pricing and availability

413-532-4030

## available upgrades:

- HEPA 2.0 Filter
- HEPA Maxx Filter



Wac INDUSTRIAL VACUUM SOLUTIONS

## **RS201**

## **DIMENSIONAL DRAWINGS**