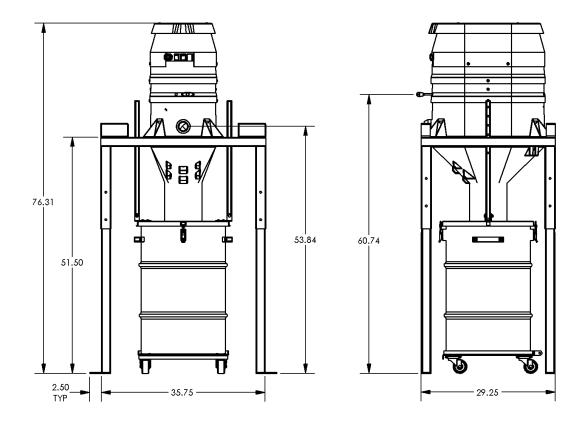

#### STANDARD SPECIFICATIONS: RS211

- Dual Motor 120/1/60, 210 CFM, 3.2 Hp and 98" H2O
- Compression Cast "BULLETPROOF" Composite Modular Housing
- External Filter Cleaning Mechanism Dustless Cleaning of Filter
- 13 ft<sup>2</sup> MicroClean Filter 99% Efficient @ 0.5 Microns
- 2" Vacuum Inlet with Aluminum Cast Deflector
- Intermittent Duty Operation
- 30 Gallon Collection Capacity 30 Gallon Collection Drum
- Silencer kit for Extremely Quiet Operation
- Use up to 25' of Hose





Contact us today for pricing and availability

413-532-4030

#### available upgrades:

- HEPA 2.0 Filter
- HEPA Maxx Filter

# TWO INDUSTRIAL VACUUM SOLUTIONS

### RS211 DIMENSIONAL DRAWINGS





## INDUSTRIAL VACUUM SOLUTIONS