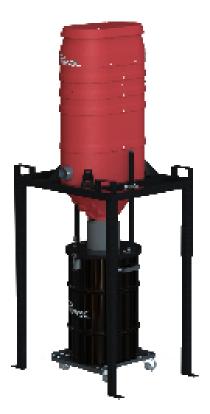

#### STANDARD SPECIFICATIONS: RS211

- Dual Motor 120/1/60, 210 CFM, 3.2 Hp and 98" H2O
- Compression Cast "BULLETPROOF" Composite Modular Housing
- External Filter Cleaning Mechanism Dustless Cleaning of Filter
- 13 ft<sup>2</sup> MicroClean Filter 99% Efficient @ 0.5 Microns
- 2" Vacuum Inlet with Aluminum Cast Deflector
- Intermittent Duty Operation
- 30 Gallon Collection Capacity 30 Gallon Collection Drum
- Silencer kit for Extremely Quiet Operation
- Use up to 25' of Hose