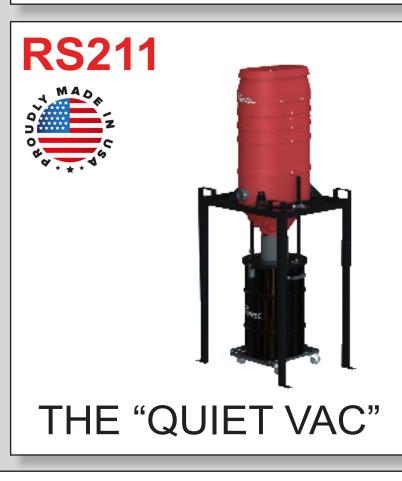

#### STANDARD SPECIFICATIONS: RS211

- Dual Motor 120/1/60, 210 CFM, 3.2 Hp and 98" H2O
- Compression Cast "BULLETPROOF" Composite Modular Housing
- External Filter Cleaning Mechanism Dustless Cleaning of Filter
- 13 ft<sup>2</sup> MicroClean Filter 99% Efficient @ 0.5 Microns
- 2" Vacuum Inlet with Aluminum Cast Deflector
- Intermittent Duty Operation
- 30 Gallon Collection Capacity 30 Gallon Collection Drum
- Silencer kit for Extremely Quiet Operation
- Use up to 25' of Hose

# TWO INDUSTRIAL VACUUM SOLUTIONS

## INDUSTRIAL VACUUM SOLUTIONS