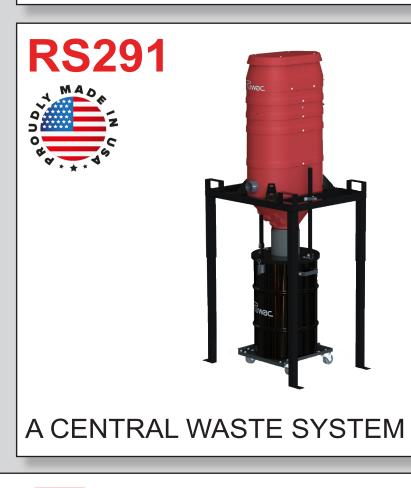

### STANDARD SPECIFICATIONS: RS291

- Three Motor 120/1/60, 290 CFM, 3.2 Hp and 75" H2O
- Compression Cast "BULLETPROOF" Composite Modular Housing
- External Filter Cleaning Mechanism Dustless Cleaning of Filter
- 28 ft<sup>2</sup> MicroClean Filter 99% Efficient @ 0.5 Microns
- 2.75" Vacuum Inlet with Aluminum Cast Deflector
- Intermittent Duty Operation
- 30 Gallon Collection Capacity 30 Gallon Drum
- Silencer kit for Extremely Quiet Operation
- Use up to 50' of Hose