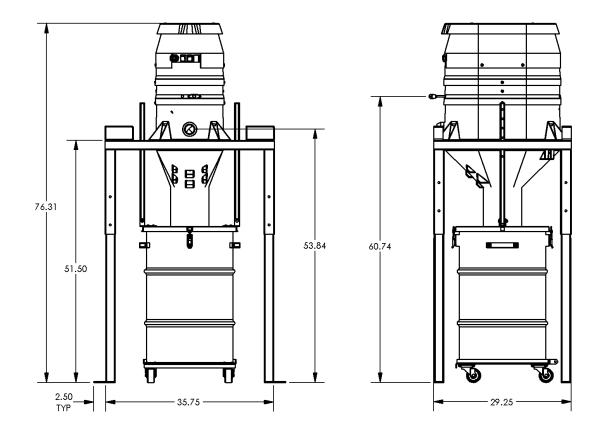

### STANDARD SPECIFICATIONS: RS291

- Three Motor 120/1/60, 290 CFM, 3.2 Hp and 75" H2O
- Compression Cast "BULLETPROOF" Composite Modular Housing
- External Filter Cleaning Mechanism Dustless Cleaning of Filter
- 28 ft<sup>2</sup> MicroClean Filter 99% Efficient @ 0.5 Microns
- 2.75" Vacuum Inlet with Aluminum Cast Deflector
- Intermittent Duty Operation
- 30 Gallon Collection Capacity 30 Gallon Drum
- Silencer kit for Extremely Quiet Operation
- Use up to 50' of Hose





Contact us today for pricing and availability

413-532-4030

### available upgrades:

- HEPA 2.0 Filter
- HEPA Maxx Filter

# TWO INDUSTRIAL VACUUM SOLUTIONS

### RS291 DIMENSIONAL DRAWINGS





## TWAC INDUSTRIAL VACUUM SOLUTIONS