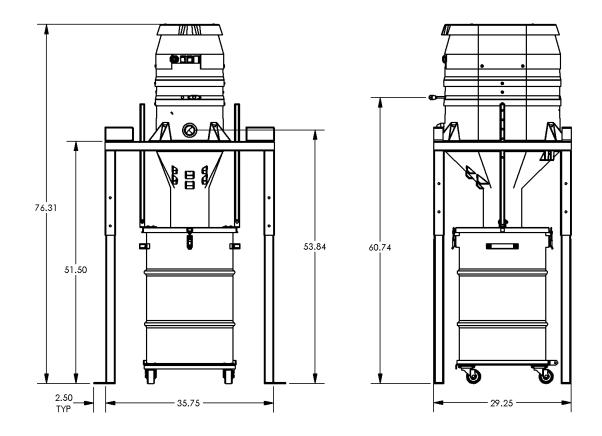

#### STANDARD SPECIFICATIONS: RS352

- Three Motor 240/1/60, 350 CFM, 5 Hp and 91" H2O
- Compression Cast "BULLETPROOF" Composite Modular Housing
- External Filter Cleaning Mechanism Dustless Cleaning of Filter
- 28 ft<sup>2</sup> MicroClean Filter 99% Efficient @ 0.5 Microns
- 2.75" Vacuum Inlet with Aluminum Cast Deflector
- Intermittent Duty Operation
- 30 Gallon Collection Capacity 30 Gallon Drum
- Silencer kit for Extremely Quiet Operation
- Use up to 50' of Hose





Contact us today for pricing and availability

413-532-4030

#### available upgrades:

- HEPA 2.0 Filter
- HEPA Maxx Filter

# **INDUSTRIAL VACUUM SOLUTIONS**

### RS352 DIMENSIONAL DRAWINGS





# TWO INDUSTRIAL VACUUM SOLUTIONS