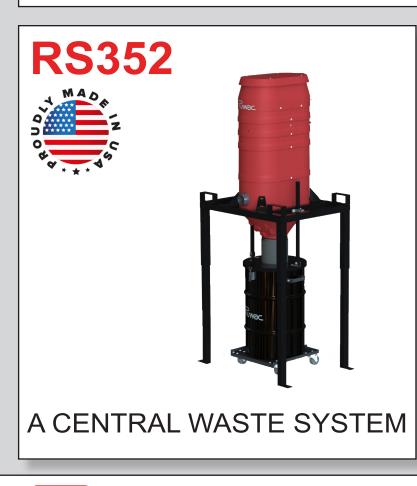

#### STANDARD SPECIFICATIONS: RS352

- Three Motor 240/1/60, 350 CFM, 5 Hp and 91" H2O
- Compression Cast "BULLETPROOF" Composite Modular Housing
- External Filter Cleaning Mechanism Dustless Cleaning of Filter
- 28 ft<sup>2</sup> MicroClean Filter 99% Efficient @ 0.5 Microns
- 2.75" Vacuum Inlet with Aluminum Cast Deflector
- Intermittent Duty Operation
- 30 Gallon Collection Capacity 30 Gallon Drum
- Silencer kit for Extremely Quiet Operation
- Use up to 50' of Hose