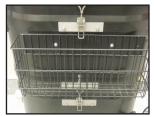

## TOOL BISKET

- Holds all standard vacuum tools sold as standard packages
- Includes bolts to securely attach to the housing of your vacuum

|            | TOOL BASKET                                                                            |
|------------|----------------------------------------------------------------------------------------|
| 25176      | Basket without mounting hardware                                                       |
| 2517601    | Basket w/ mounting hardware for factory installation on a Ruwac vacuum                 |
| 2517601EX  | Basket w/ mounting hardware for factory installation on a Ruwac explosion-proof vacuum |
| 25176KIT   | Basket w/ mounting hardware for field installation on a Ruwac vacuum                   |
| 25176EXKIT | Basket w/ mounting hardware for field installation on a Ruwac exposion-proof vacuum    |