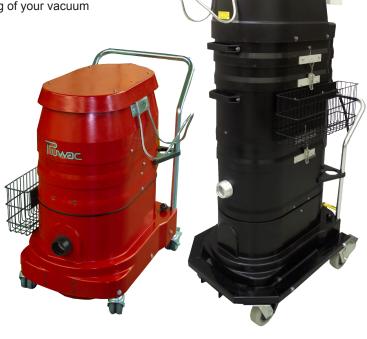

## TOOL MANAGEMENT FOR TOWAC VACUUMS

Many of Ruwac's vacuums are already completely portable, but sometimes a bit of organisational help can go a long way in making moving your machine around easier while on the job. That's why Ruwac offers two great accessory management solutions with its hose hanger and tool basket options. These accessories are available at the factory installation level and respectively attach to your vacuum's housing, assisting with the efficient storage of other Ruwac's vacuum tools and parts.

## TOOL BISKET

- Holds all standard vacuum tools sold as standard packages
- Includes bolts to securely attach to the housing of your vacuum

## HOSE WANGER

- Helps you to avoid getting caught up in long, loose hose lengths while your vacuum is in use
- Provides a quick and compact storage solution to your hosing without the hassle of tangled lines
- Stainless steel construction mountable to your vacuum with bolts