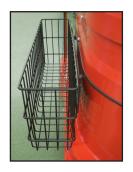

## TOOL BISKET

- Holds all standard vacuum tools sold as standard packages
- Includes bolts to securely attach to the housing of your vacuum

|            | TOOL BASKET                                                                            |
|------------|----------------------------------------------------------------------------------------|
| 25176      | Basket without mounting hardware                                                       |
| 2517601    | Basket w/ mounting hardware for factory installation on a Ruwac vacuum                 |
| 2517601EX  | Basket w/ mounting hardware for factory installation on a Ruwac explosion-proof vacuum |
| 25176KIT   | Basket w/ mounting hardware for field installation on a Ruwac vacuum                   |
| 25176EXKIT | Basket w/ mounting hardware for field installation on a Ruwac exposion-proof vacuum    |