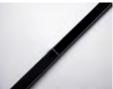

## **Product Focus: #EXP15CAR**

No of Poles: 5.5 Material: 100% Carbon Fiber Carbon Weave: Full 4k Carbon Fiber Working Height: 32ft Length of Enclosed Poles: 29ft Pole Diameter: 1.5" Pole Length: 5ft 2" No of Heads: 4 No of Brushes: 2 No of Tools: 2 Hose Kit Included: Yes Hose Diameter: 1.5"

## What's Included: #EXP15CAR

Each 1.5" Overhead Cleaning Package comes with the following items included as standard: independently certified to be compliant with NFPA standards 484, 652, and 654, featuring unique "Dual Button" secondary contact point for fail safe connectivity.

5 x 1.5" x 5ft 2" Cleaning Poles

1 x 1.5" Pro Half Pole

1 x Padded Pole Bag

1 x Conductive 90 Degree Cleaning Head

1 x Conductive 135

1 x Conductive 45 Degree Cleaning Head Degree Cleaning Head

1 x Conductive Straight 1 x Conductive 12" Flat Surface Tool Cleaning Head