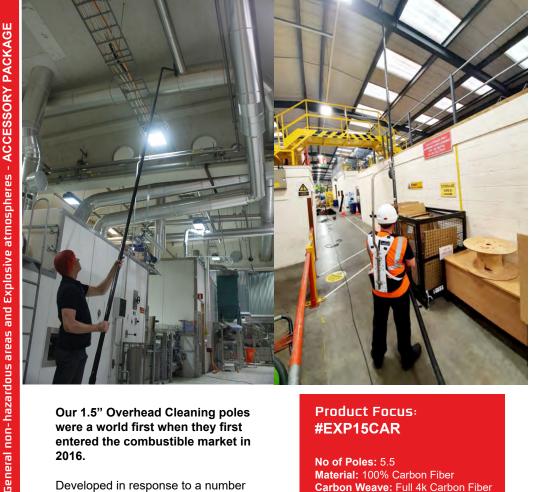

## Our 1.5" Overhead Cleaning poles were a world first when they first entered the combustible market in 2016.

Developed in response to a number of deadly incidents involving the use of incorrect cleaning equipment in explosive atmospheres, Ruwac sought to engineer a system safe for use in these specialized environments.

Manufactured to the highest standards - our poles are made from 100% Carbon Fiber and are tested and certified to NFPA standards.

The system is fully accessorized with a range of conductive and anti-static accessories for flexible cleaning options.

## **Product Focus: #EXP15CAR**

No of Poles: 5.5 Material: 100% Carbon Fiber Carbon Weave: Full 4k Carbon Fiber Working Height: 32ft Length of Enclosed Poles: 29ft Pole Diameter: 1.5" Pole Length: 5ft 2" No of Heads: 4 No of Brushes: 2 No of Tools: 2 Hose Kit Included: Yes Hose Diameter: 1.5"