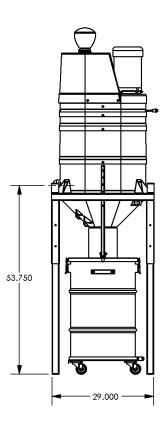

## STANDARD SPECIFICATIONS: WS150

- TEFC Motor 120/1/60, 150 CFM, 1.5 Hp and 75" H2O
- Ruwac Exclusive Multi-Stage Maxflo Turbine 15,000 Hour run Time
- Fully Conductive, Carbon Impregnated "BULLETPROOF" Composite Housing
- External Filter Cleaning Mechanism Dustless Cleaning of Filter
- 13 ft<sup>2</sup> MicroClean Filter 99% Efficient @ 0.5 Microns
- 2" Vacuum Inlet with Aluminum Cast Deflector
- Continuous Duty Operation Vacuum
- 30 Gallon Collection Capacity! Direct Drum Fill





Contact us today for pricing and availability

413-532-4030

## available upgrades:

HEPA Maxx Filter



TOWAC INDUSTRIAL VACUUM SOLUTIONS

## **WS150**

## **DIMENSIONAL DRAWINGS**