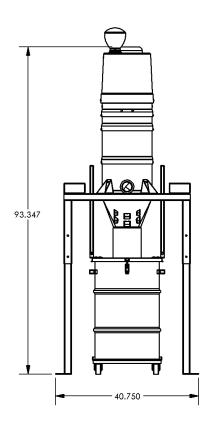

## STANDARD SPECIFICATIONS: WS150

- TEFC Motor 120/1/60, 150 CFM, 1.5 Hp and 75" H2O
- Ruwac Exclusive Multi-Stage Maxflo Turbine 15,000 Hour run Time
- Fully Conductive, Carbon Impregnated "BULLETPROOF" Composite Housing
- External Filter Cleaning Mechanism Dustless Cleaning of Filter
- 13 ft<sup>2</sup> MicroClean Filter 99% Efficient @ 0.5 Microns
- 2" Vacuum Inlet with Aluminum Cast Deflector
- Continuous Duty Operation Vacuum
- 30 Gallon Collection Capacity! Direct Drum Fill





Contact us today for pricing and availability

413-532-4030

## available upgrades:

HEPA Maxx Filter



TOWAC INDUSTRIAL VACUUM SOLUTIONS

## **WS150**

## **DIMENSIONAL DRAWINGS**