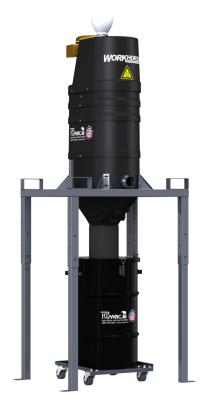

## STANDARD SPECIFICATIONS: WS150

- TEFC Motor 120/1/60, 150 CFM, 1.5 Hp and 75" H2O
- Ruwac Exclusive Multi-Stage Maxflo Turbine 15,000 Hour run Time
- Fully Conductive, Carbon Impregnated "BULLETPROOF" Composite Housing
- External Filter Cleaning Mechanism Dustless Cleaning of Filter
- 13 ft<sup>2</sup> MicroClean Filter 99% Efficient @ 0.5 Microns
- 2" Vacuum Inlet with Aluminum Cast Deflector
- Continuous Duty Operation Vacuum
- 30 Gallon Collection Capacity! Direct Drum Fill