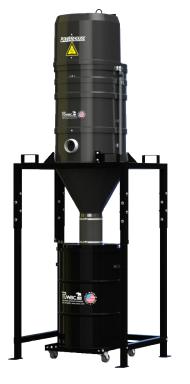

## OWERHOUS TATIONARY LARGE INDUSTRIAL SERIES

## STANDARD SPECIFICATIONS: PS300

- TEFC Motor 230/460/3/60, 300 CFM, 5 Hp and 84" H2O
- Ruwac Exclusive Maxflo Multi-Stage Turbine
- Carbon Impregnated Fiberglass Housing
- External Filter Cleaning Mechanism Dustless Cleaning of Filter
- 48 ft<sup>2</sup> MicroClean Filter 99% Efficient @ 0.5 Microns
- 2.75" Vacuum Inlet with Aluminum Cast Deflector
- Continuous Duty Operation
- 55 Gallon Direct Fill Collection Drum