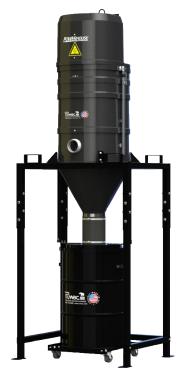

## JOWERHOUS TATIONARY LARGE INDUSTRIAL SERIES

## STANDARD SPECIFICATIONS: PS310

- TEFC Motor 230/460/3/60, 310 CFM, 5 Hp and 75" H2O
- Ruwac Exclusive Maxflo Multi-Stage Turbine
- Carbon Impregnated Fiberglass Housing
- External Filter Cleaning Mechanism Dustless Cleaning of Filter
- 48 ft<sup>2</sup> MicroClean Filter 99% Efficient @ 0.5 Microns
- 2.75" Vacuum Inlet with Aluminum Cast Deflector
- Continuous Duty Operation
- 55 Gallon Direct Fill Collection Drum

## PS310

**INCREASED** 

CAPACITY, FILTRATION, PERFORMANCE

Contact us today for pricing and availability

413-532-4030