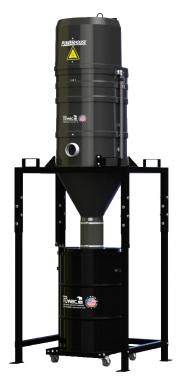

## JOWERHOUS TATIONARY LARGE INDUSTRIAL SERIES

## STANDARD SPECIFICATIONS: PS380

- TEFC Motor 230/460/3/60, 380 CFM, 7.5 Hp and 98" H2O
- Ruwac Exclusive Maxflo Multi-Stage Turbine
- Carbon Impregnated Fiberglass Housing
- External Filter Cleaning Mechanism Dustless Cleaning of Filter
- 48 ft<sup>2</sup> MicroClean Filter 99% Efficient @ 0.5 Microns
- 2.75" Vacuum Inlet with Aluminum Cast Deflector
- Continuous Duty Operation
- 55 Gallon Direct Fill Collection Drum

PS380

**INCREASED** 

CAPACITY, FILTRATION, PERFORMANCE

Contact us today for pricing and availability

413-532-4030