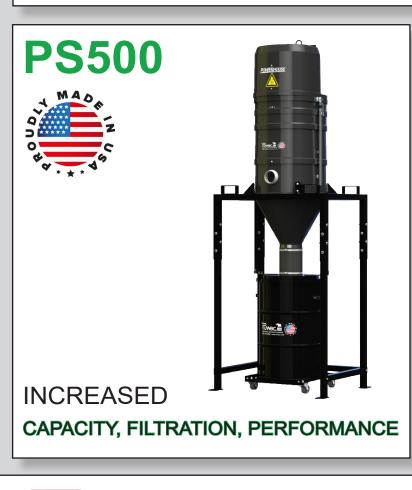

## STANDARD SPECIFICATIONS: PS500

- TEFC Motor 230/460/3/60, 500 CFM, 10 Hp and 94" H2O
- Ruwac Exclusive Maxflo Multi-Stage Turbine
- Carbon Impregnated Fiberglass Housing
- External Filter Cleaning Mechanism Dustless Cleaning of Filter
- 48 ft<sup>2</sup> MicroClean Filter 99% Efficient @ 0.5 Microns
- 4" Vacuum Inlet with Aluminum Cast Deflector
- Continuous Duty Operation
- 55 Gallon Direct Fill Collection Drum