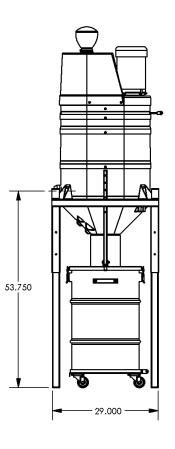

## STANDARD SPECIFICATIONS: WS180

- TEFC Motor 230/460/3/60, 180 CFM, 3 Hp and 78" H2O
- Ruwac Exclusive Multi-Stage Maxflo Turbine 15,000 Hour run Time
- Fully Conductive, Carbon Impregnated **BULLETPROOF** Composite Housing
- External Filter Cleaning Mechanism Dustless Cleaning of Filter
- 13 ft<sup>2</sup> MicroClean Filter 99% Efficient @ 0.5 Microns
- 2" Vacuum Inlet with Aluminum Cast Deflector
- Continuous Duty Operation Vacuum
- 30 Gallon Collection Capacity! Direct Drum Fill





Contact us today for pricing and availability

413-532-4030

## available upgrades:

HEPA Maxx Filter



## **WS180**

## **DIMENSIONAL DRAWINGS**