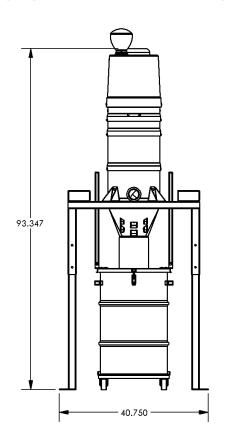

## STANDARD SPECIFICATIONS: WS180

- TEFC Motor 230/460/3/60, 180 CFM, 3 Hp and 78" H2O
- Ruwac Exclusive Multi-Stage Maxflo Turbine 15,000 Hour run Time
- Fully Conductive, Carbon Impregnated **BULLETPROOF** Composite Housing
- External Filter Cleaning Mechanism Dustless Cleaning of Filter
- 13 ft<sup>2</sup> MicroClean Filter 99% Efficient @ 0.5 Microns
- 2" Vacuum Inlet with Aluminum Cast Deflector
- Continuous Duty Operation Vacuum
- 30 Gallon Collection Capacity! Direct Drum Fill





Contact us today for pricing and availability

413-532-4030

## available upgrades:

HEPA Maxx Filter



## **WS180**

## **DIMENSIONAL DRAWINGS**