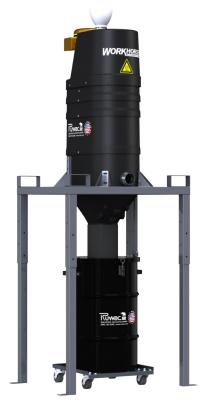

## STANDARD SPECIFICATIONS: WS180

- TEFC Motor 230/460/3/60, 180 CFM, 3 Hp and 78" H2O
- Ruwac Exclusive Multi-Stage Maxflo Turbine 15,000 Hour run Time
- Fully Conductive, Carbon Impregnated **BULLETPROOF** Composite Housing
- External Filter Cleaning Mechanism Dustless Cleaning of Filter
- 13 ft<sup>2</sup> MicroClean Filter 99% Efficient @ 0.5 Microns
- 2" Vacuum Inlet with Aluminum Cast Deflector
- Continuous Duty Operation Vacuum
- 30 Gallon Collection Capacity! Direct Drum Fill