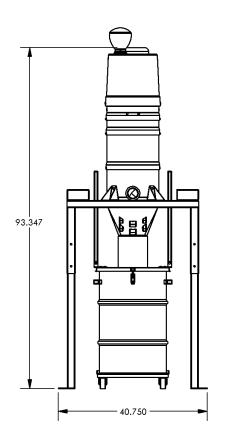

## STANDARD SPECIFICATIONS: WS290

- TEFC Motor 230/460/3/60, 290 CFM, 10 Hp and 111" H2O
- Ruwac Exclusive Multi-Stage Maxflo Turbine 15,000 Hour run Time
- Fully Conductive, Carbon Impregnated "BULLETPROOF" Composite Housing
- External Filter Cleaning Mechanism Dustless Cleaning of Filter
- 28 ft<sup>2</sup> MicroClean Filter 99% Efficient @ 0.5 Microns
- 2.75" Vacuum Inlet with Aluminum Cast Deflector
- Continuous Duty Operation Vacuum
- 30 Gallon Collection Capacity! Direct Drum Fill





Contact us today for pricing and availability

413-532-4030

## available upgrades:

HEPA Maxx Filter



**LINDUSTRIAL VACUUM SOLUTIONS** 

## **WS290**

## **DIMENSIONAL DRAWINGS**