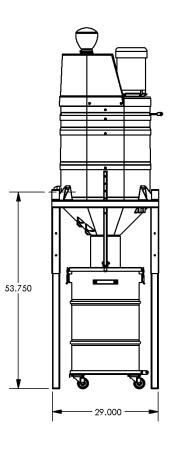

## STANDARD SPECIFICATIONS: WS290

- TEFC Motor 230/460/3/60, 290 CFM, 10 Hp and 111" H2O
- Ruwac Exclusive Multi-Stage Maxflo Turbine 15,000 Hour run Time
- Fully Conductive, Carbon Impregnated "BULLETPROOF" Composite Housing
- External Filter Cleaning Mechanism Dustless Cleaning of Filter
- 28 ft<sup>2</sup> MicroClean Filter 99% Efficient @ 0.5 Microns
- 2.75" Vacuum Inlet with Aluminum Cast Deflector
- Continuous Duty Operation Vacuum
- 30 Gallon Collection Capacity! Direct Drum Fill





Contact us today for pricing and availability

413-532-4030

## available upgrades:

HEPA Maxx Filter



**LINDUSTRIAL VACUUM SOLUTIONS** 

## **WS290**

## **DIMENSIONAL DRAWINGS**