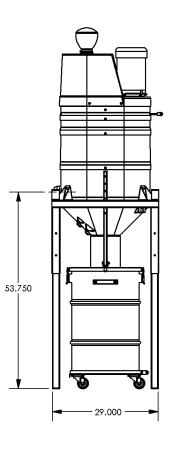

## STANDARD SPECIFICATIONS: WS300

- TEFC Motor 230/460/3/60, 300 CFM, 5 Hp and 84" H2O
- Ruwac Exclusive Multi-Stage Maxflo Turbine 15,000 Hour run Time
- Fully Conductive, Carbon Impregnated "BULLETPROOF" Composite Housing
- External Filter Cleaning Mechanism Dustless Cleaning of Filter
- 28 ft<sup>2</sup> MicroClean Filter 99% Efficient @ 0.5 Microns
- 2.75" Vacuum Inlet with Aluminum Cast Deflector
- Continuous Duty Operation Vacuum
- 30 Gallon Collection Capacity! Direct Drum Fill





Contact us today for pricing and availability

413-532-4030

## available upgrades:

HEPA Maxx Filter



TOWAC INDUSTRIAL VACUUM SOLUTIONS

## **WS300**

## **DIMENSIONAL DRAWINGS**









INDUSTRIAL VACUUM SOLUTIONS