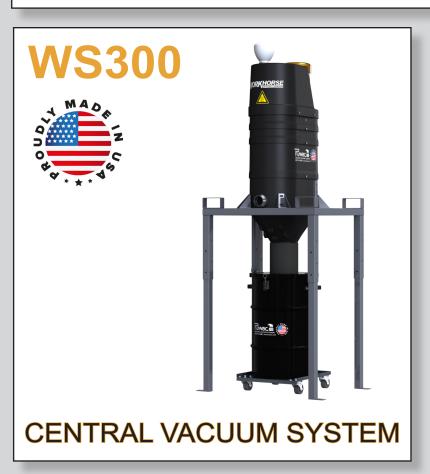

## **WS300**

## STANDARD SPECIFICATIONS: WS300

- TEFC Motor 230/460/3/60, 300 CFM, 5 Hp and 84" H2O
- Ruwac Exclusive Multi-Stage Maxflo Turbine 15,000 Hour run Time
- Fully Conductive, Carbon Impregnated "BULLETPROOF" Composite Housing
- External Filter Cleaning Mechanism Dustless Cleaning of Filter
- 28 ft<sup>2</sup> MicroClean Filter 99% Efficient @ 0.5 Microns
- 2.75" Vacuum Inlet with Aluminum Cast Deflector
- Continuous Duty Operation Vacuum
- 30 Gallon Collection Capacity! Direct Drum Fill