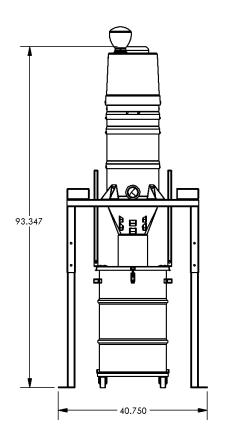

## STANDARD SPECIFICATIONS: WS300

- TEFC Motor 230/460/3/60, 300 CFM, 5 Hp and 84" H2O
- Ruwac Exclusive Multi-Stage Maxflo Turbine 15,000 Hour run Time
- Fully Conductive, Carbon Impregnated "BULLETPROOF" Composite Housing
- External Filter Cleaning Mechanism Dustless Cleaning of Filter
- 28 ft<sup>2</sup> MicroClean Filter 99% Efficient @ 0.5 Microns
- 2.75" Vacuum Inlet with Aluminum Cast Deflector
- Continuous Duty Operation Vacuum
- 30 Gallon Collection Capacity! Direct Drum Fill





Contact us today for pricing and availability

413-532-4030

## available upgrades:

HEPA Maxx Filter



TOWAC INDUSTRIAL VACUUM SOLUTIONS

## **WS300**

## **DIMENSIONAL DRAWINGS**









INDUSTRIAL VACUUM SOLUTIONS