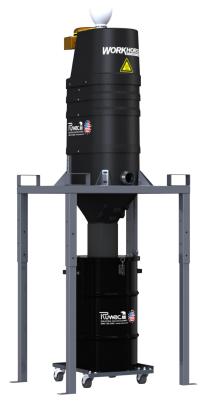

## **WS300**

## STANDARD SPECIFICATIONS: WS300

- TEFC Motor 230/460/3/60, 300 CFM, 5 Hp and 84" H2O
- Ruwac Exclusive Multi-Stage Maxflo Turbine 15,000 Hour run Time
- Fully Conductive, Carbon Impregnated "BULLETPROOF" Composite Housing
- External Filter Cleaning Mechanism Dustless Cleaning of Filter
- 28 ft<sup>2</sup> MicroClean Filter 99% Efficient @ 0.5 Microns
- 2.75" Vacuum Inlet with Aluminum Cast Deflector
- Continuous Duty Operation Vacuum
- 30 Gallon Collection Capacity! Direct Drum Fill