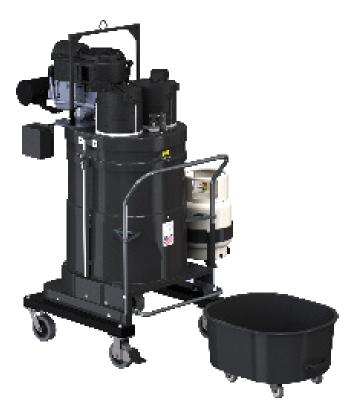

## available upgrades:

- HEPA Super Maxx Filter
- **Dust Extraction Swing Arm**

TOWAC INDUSTRIAL VACUUM SOLUTIONS