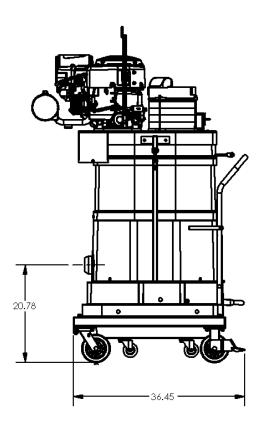

## STANDARD SPECIFICATIONS: P637

- Propane Powered Motor 630 CFM, 17 Hp and 80" H2O
- Ruwac Exclusive Maxflo Multi-Stage Turbine
- Carbon Impregnated Fiberglass Housing
- External Filter Cleaning Mechanism Dustless Cleaning of Filter
- 48 ft<sup>2</sup> MicroClean Filter 99% Efficient @ 0.5 Microns
- 2.75" Vacuum Inlet with Aluminum Cast Steel Deflector
- Continuous Duty Operation
- 24 Gallon Collection Capacity Removable Dustpan





Contact us today for pricing and availability

413-532-4030

## available upgrades:

- HEPA Super Maxx Filter
- **Dust Extraction Swing Arm**



TOWAC INDUSTRIAL VACUUM SOLUTIONS

## **P637**

## **DIMENSIONAL DRAWINGS**