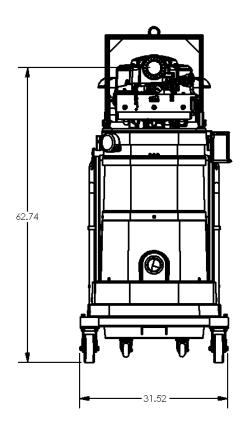

## STANDARD SPECIFICATIONS: P637

- Propane Powered Motor 630 CFM, 17 Hp and 80" H2O
- Ruwac Exclusive Maxflo Multi-Stage Turbine
- Carbon Impregnated Fiberglass Housing
- External Filter Cleaning Mechanism Dustless Cleaning of Filter
- 48 ft<sup>2</sup> MicroClean Filter 99% Efficient @ 0.5 Microns
- 2.75" Vacuum Inlet with Aluminum Cast Steel Deflector
- Continuous Duty Operation
- 24 Gallon Collection Capacity Removable Dustpan





Contact us today for pricing and availability

413-532-4030

## available upgrades:

- HEPA Super Maxx Filter
- **Dust Extraction Swing Arm**



TOWAC INDUSTRIAL VACUUM SOLUTIONS

## **P637**

## **DIMENSIONAL DRAWINGS**