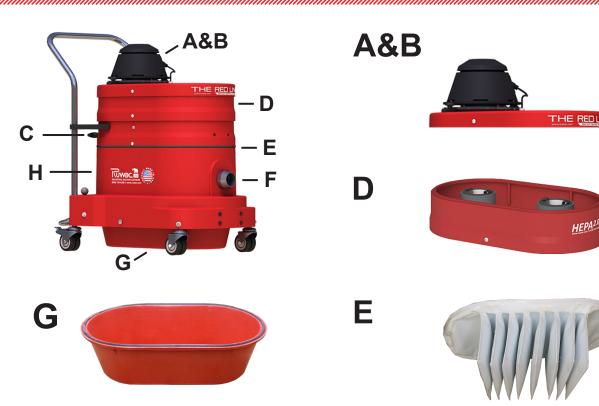

## A&B) Dual stage bypass motor (1)

• 150 CFM – powerful, runs cooler, and runs longer

## C) External filter cleaning mechanism

- Clean filter without disassembling your vacuum.
- Never come in contact with the dust!

## D) HEPA 2.0 Filter

- E) Microclean primary filter
  - 13 SQFT filter is 99% efficient @ 0.5 microns
- F) 2" vacuum inlet
  - Large inlet for reduced blockages
- G) 9 Gallon Dustpan
  - Materials collect into foot actuated Dustpan for easy waste disposal
- H) "Bulletproof" oval vacuum housing
  - Compression cast composite that's indestructible, will never dent, rust or crack!