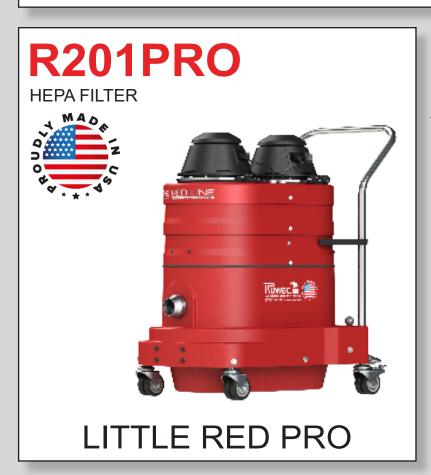

## STANDARD SPECIFICATIONS: R201PRO

- Dual Motor 120/1/60, 200 CFM, 3.2 Hp and 97" H2O
- HEPA 2.0 Secondary Filter 99.97% Efficient @ 0.3 Microns
- Compression Cast "BULLETPROOF" Composite Modular Housing
- External Filter Cleaning Mechanism Dustless Cleaning of Filter
- 13 ft<sup>2</sup> MicroClean Filter 99% Efficient @ 0.5 Microns
- 2" Vacuum Inlet with Aluminum Cast Deflector
- Intermittent Duty Operation
- 9 Gallon Collection Capacity Removable Dustpan
- Use up to 25' of Hose