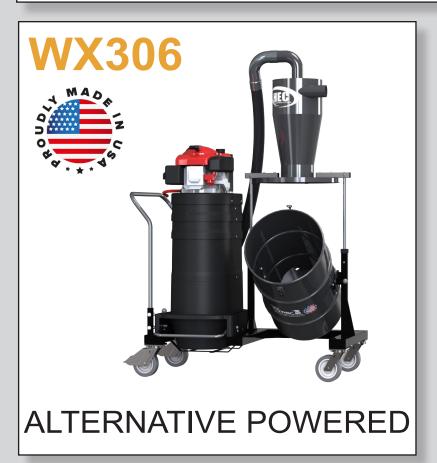

## STANDARD SPECIFICATIONS: WX306

- 13 Hp Pull Start Gasoline Motor 330 CFM and 104" H2O
- Ruwac Exclusive Multi-stage Maxflo Turbine 15,000 Hour run Time
- Fully Conductive, Carbon Impregnated "BULLETPROOF" Composite Housing
- External Filter Cleaning Mechanism Dustless Cleaning of Filter
- 28 ft<sup>2</sup> MicroClean Filter 99% Efficient @ 0.5 Microns
- 2.75" Vacuum Inlet with Aluminum Cast Deflector
- Continuous Duty Operation
- 30 Gallon Collection Drum with 12" High Efficiency Cyclone System