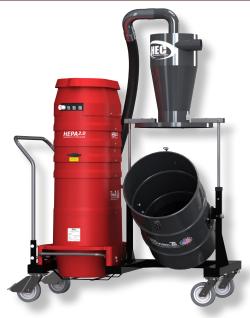

## Patriot Pro XII: Standard Specifications

- Powerful 240 Volt, Single Phase, 60 Hz, 4 motor
- 453 CFM and 97 H2O"
- 28 ft² MicroClean Primary Filter 99% Efficient @ 0.5 Microns
- · Mechanical Filter Cleaning Mechanism for Dustless Cleaning
- HEPA 2.0 Secondary Filter 99.97% Efficient @ 0.3 Microns
- 2 3/4" Inlet Connection with Aluminum Cast Deflector
- 9 Gallon, Foot Lever Actuated Dustpan for Dustless Emptying
- 6" Heavy Duty Casters
- Compression Cast "Bulletproof" Composite Modular Housing
- Advanced "Rapid Cool" Heat Displacement
- Optional Distribution box With Fused Motor and Auxiliary Protection (Available in Single or Three Phase)
- 12" HEC-XLT Equalizer kit, Lifting and Tipping Drum
- Includes 3 Year Pro Series Extended Warranty