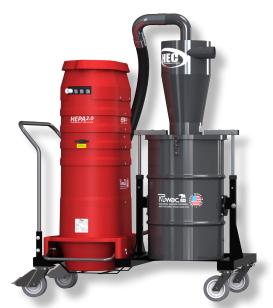

## Patriot Pro XII: Standard Specifications

- Powerful 240 Volt, Single Phase, 60 Hz, 4 motor
- 453 CFM and 97 H2O"
- 28 ft² MicroClean Primary Filter 99% Efficient @ 0.5 Microns
- · Mechanical Filter Cleaning Mechanism for Dustless Cleaning
- HEPA 2.0 Secondary Filter 99.97% Efficient @ 0.3 Microns
- 2 3/4" Inlet Connection with Aluminum Cast Deflector
- 9 Gallon, Foot Lever Actuated Dustpan for Dustless Emptying
- 6" Heavy Duty Casters
- Compression Cast "Bulletproof" Composite Modular Housing
- Advanced "Rapid Cool" Heat Displacement
- Optional Distribution box With Fused Motor and Auxiliary Protection (Available in Single or Three Phase)
- 12" HEC-XLT Equalizer kit, Lifting and Tipping Drum
- Includes 3 Year Pro Series Extended Warranty