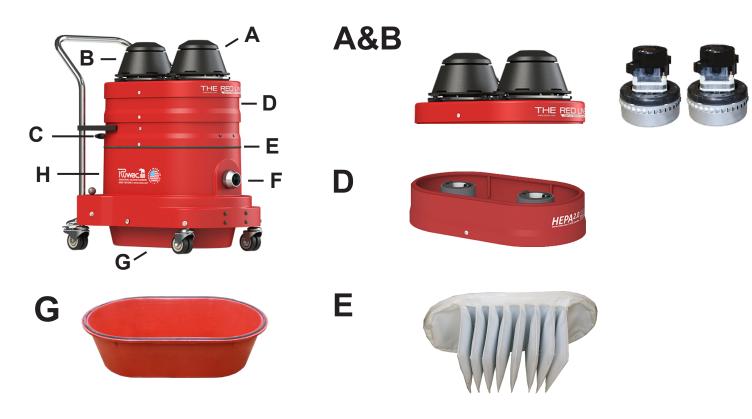

#### A&B) Dual stage bypass motors (2)

• 200 CFM – powerful, runs cooler, and runs longer

#### C) External filter cleaning mechanism

• Clean filter without disassembling your vacuum.

Never come in contact with the dust!

### D) HEPA 2.0 Filter

## E) Microclean primary filter

- 13 SQFT filter is 99% efficient @ 0.5 microns
- F) 2" vacuum inlet
  - Large inlet for reduced blockages
- G) 9 Gallon Dustpan
  - Materials collect into foot actuated Dustpan for easy waste disposal
- H) "Bulletproof" oval vacuum housing
  - Compression cast composite that's indestructible, will never dent, rust or crack!