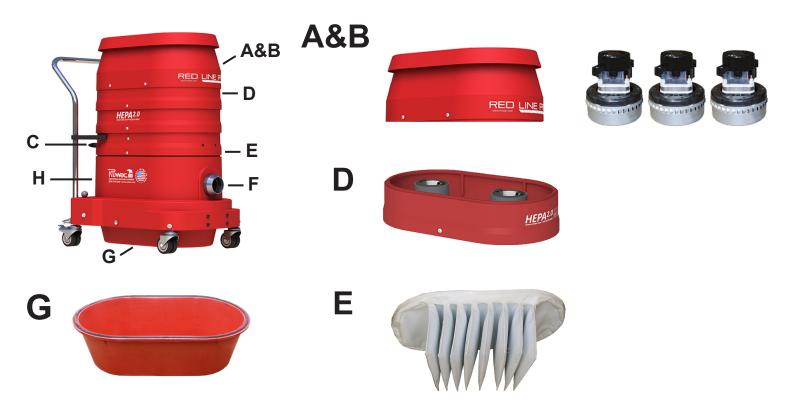

## **REDLINE PRO Vacuum Technology and Benefits:**

## A&B) Dual stage bypass motors (3)

• 290 CFM – powerful, runs cooler, and runs longer

## C) External filter cleaning mechanism

• Clean filter without disassembling your vacuum.

Never come in contact with the dust!

- D) HEPA 2.0 Filter
- E) Microclean primary filter
  - 13 SQFT filter is 99% efficient @ 0.5 microns
- F) 2" vacuum inlet
  - Large inlet for reduced blockages
- G) 9 Gallon Dustpan
  - Materials collect into foot actuated Dustpan for easy waste disposal
- H) "Bulletproof" oval vacuum housing
  - Compression cast composite that's indestructible, will never dent, rust or crack!