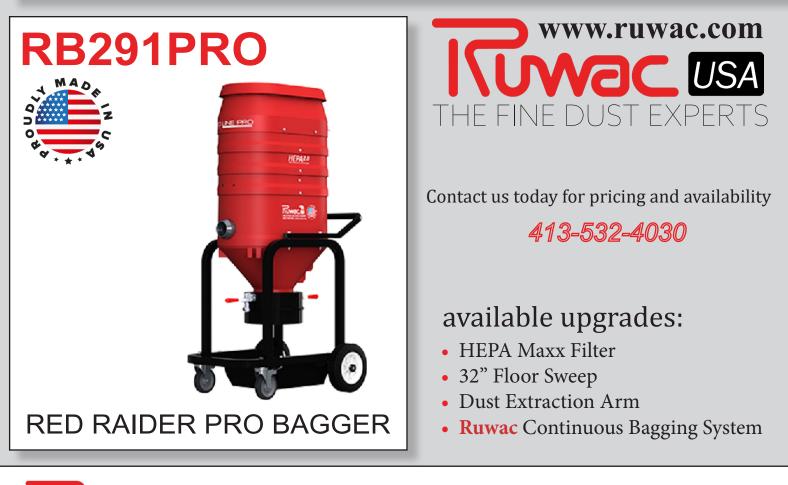

## EDENE PROBAGGER INTERMITTENT DUTY SURFACE PREPARATION SERIES

## STANDARD SPECIFICATIONS: RB291PRO

- Powerful 120 Volt, Single Phase, 3 motor 290 CFM, 60 Hz and 75" H2O
- 13 ft<sup>2</sup> MicroClean Primary Filter 99% Efficient @ 0.5 Microns
- Mechanical Filter Cleaning Mechanism for Dustless Cleaning
- HEPA 2.0 Secondary Filter 99.97% Efficient @ 0.3 Microns
- 2 3/4" Inlet Connection with Aluminum Cast Deflector
- Bagged Collection System for Dustless Emptying
- 3" Heavy Duty Casters in Front, 10" Round Terrain Wheels on Back
- Compression Cast "BULLETPROOF" Composite Modular Housing
- Advanced "Rapid Cool" Heat Displacement