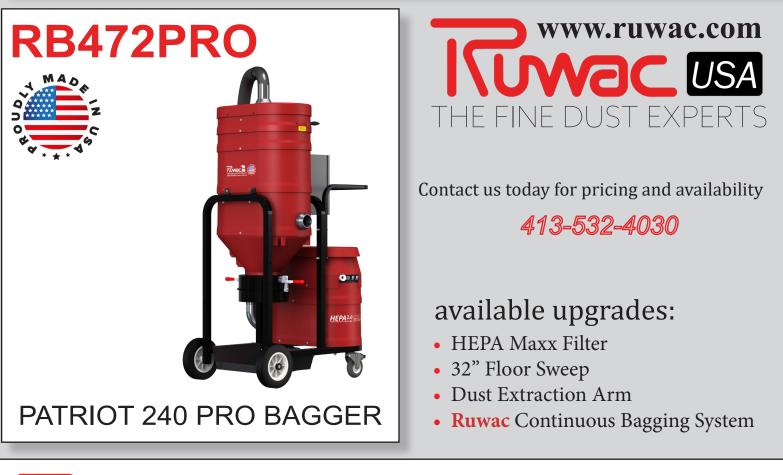

## EDENE PROBAGGER INTERMITTENT DUTY SURFACE PREPARATION SERIES

## STANDARD SPECIFICATIONS: RB472PRO

- Four Motor 240/1/60, 470 CFM, 6.5 Hp and 97" H2O
- Compression Cast "BULLETPROOF" Composite Modular Housing
- External Filter Cleaning Mechanism Dustless Cleaning of Filter
- 28 ft<sup>2</sup> MicroClean Filter 99% Efficient @ 0.5 Microns
- HEPA 2.0 99.97% Efficient @ 0.3 Microns
- 2.75" Vacuum Inlet with Aluminum Cast Deflector
- Intermittent Duty Operation
- Direct Bagging Collection Style
- Silencer kit for Extremely Quiet Operation
- Use up to 50' Feet of Hose