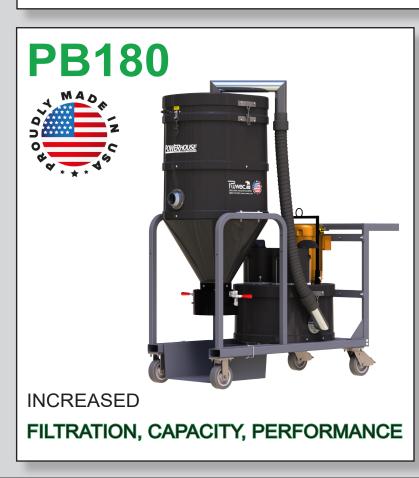

# DOWERHOUSE BAGGER CONTINUOUS DUTY DIRECT BAGGING LARGE INDUSTRIAL SERIES

## STANDARD SPECIFICATIONS: PB180

- TEFC Motor 230 or 460/3/60, 180 CFM, 3 Hp and 78" H2O
- Ruwac Exclusive Maxflo Multi-Stage Turbine
- Carbon Impregnated Fiberglass Housing
- External Filter Cleaning Mechanism Dustless Cleaning of Filter
- 48 ft<sup>2</sup> MicroClean Filter 99% Efficient @ 0.5 Microns
- 2.75" Vacuum Inlet with Aluminum Cast Deflector
- Continuous Duty Operation
- Direct Bagging Collection for Dustless Emptying

#### available upgrades:

- HEPA SUPER Maxx Filter
- Dust Extraction Arm
- Pair with Tubing and Fittings for Central Vacuum Capabilities
- Ruwac Continuous Bagging System