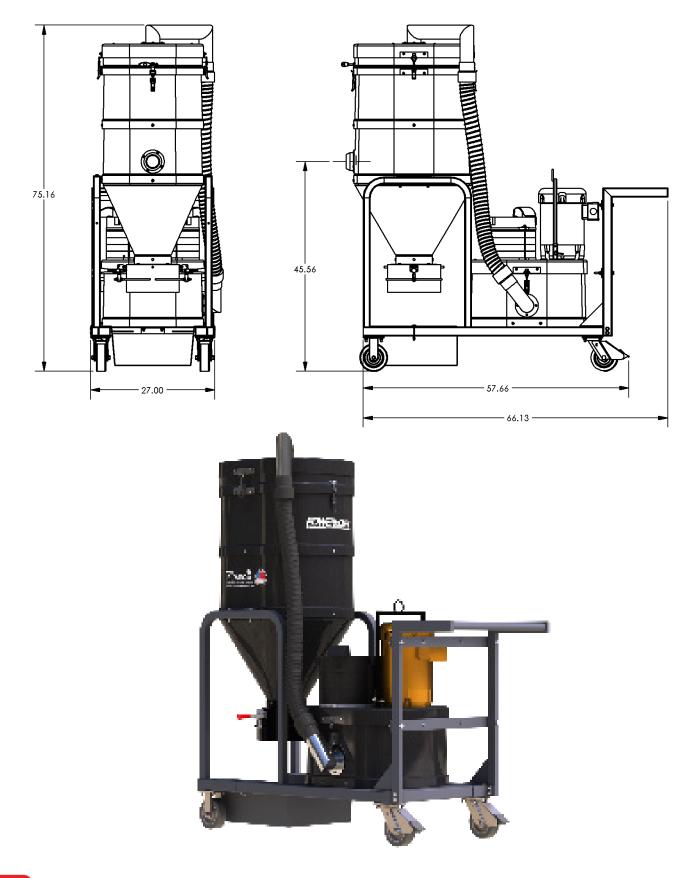

CONTINUOUS DUTY DIRECT BAGGING LARGE INDUSTRIAL SERIES

## STANDARD SPECIFICATIONS: PB180

- TEFC Motor 230 or 460/3/60, 180 CFM, 3 Hp and 78" H2O
- Ruwac Exclusive Maxflo Multi-Stage Turbine
- Carbon Impregnated Fiberglass Housing
- External Filter Cleaning Mechanism Dustless Cleaning of Filter
- 48 ft<sup>2</sup> MicroClean Filter 99% Efficient @ 0.5 Microns
- 2.75" Vacuum Inlet with Aluminum Cast Deflector
- Continuous Duty Operation
- Direct Bagging Collection for Dustless Emptying





Contact us today for pricing and availability

413-532-4030

#### available upgrades:

- HEPA SUPER Maxx Filter
- Dust Extraction Arm
- Pair with Tubing and Fittings for Central Vacuum Capabilities
- Ruwac Continuous Bagging System

# **INDUSTRIAL VACUUM SOLUTIONS**

## **PB180** DIMENSIONAL DRAWINGS



# **TWAC INDUSTRIAL VACUUM SOLUTIONS**