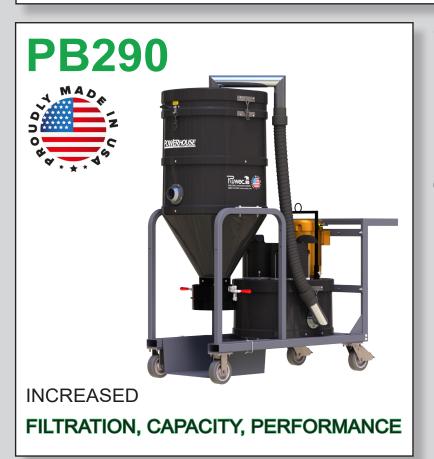

## **PB290**

#### STANDARD SPECIFICATIONS: PB290

- TEFC Motor 230 or 460/3/60, 290 CFM, 10 Hp and 111" H2O
- Ruwac Exclusive Maxflo Multi-Stage Turbine
- Carbon Impregnated Fiberglass Housing
- External Filter Cleaning Mechanism Dustless Cleaning of Filter
- 48 ft<sup>2</sup> MicroClean Filter 99% Efficient @ 0.5 Microns
- 2.75" Vacuum Inlet with Aluminum Cast Deflector
- Continuous Duty Operation
- Direct Bagging Material Collection for Dustless Emptying