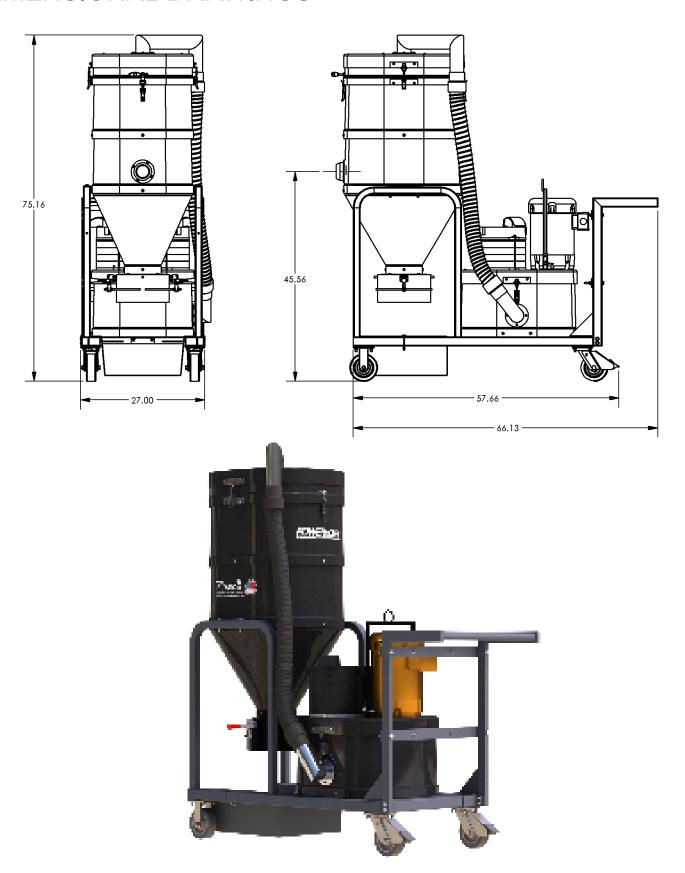

BAGGER **CONTINUOUS DUTY** DIRECT BAGGING LARGE INDUSTRIAL SERIES

#### STANDARD SPECIFICATIONS: PB290

- TEFC Motor 230 or 460/3/60, 290 CFM, 10 Hp and 111" H2O
- Ruwac Exclusive Maxflo Multi-Stage Turbine
- Carbon Impregnated Fiberglass Housing
- External Filter Cleaning Mechanism Dustless Cleaning of Filter
- 48 ft<sup>2</sup> MicroClean Filter 99% Efficient @ 0.5 Microns
- 2.75" Vacuum Inlet with Aluminum Cast Deflector
- Continuous Duty Operation
- Direct Bagging Material Collection for Dustless Emptying





Contact us today for pricing and availability

413-532-4030

#### available upgrades:

- HEPA SUPER Maxx Filter
- Dust Extraction Arm
- Pair with Tubing and Fittings for Central Vacuum Capabilities
- Ruwac Continuous Bagging System



## **PB290**

### **DIMENSIONAL DRAWINGS**





INDUSTRIAL VACUUM SOLUTIONS