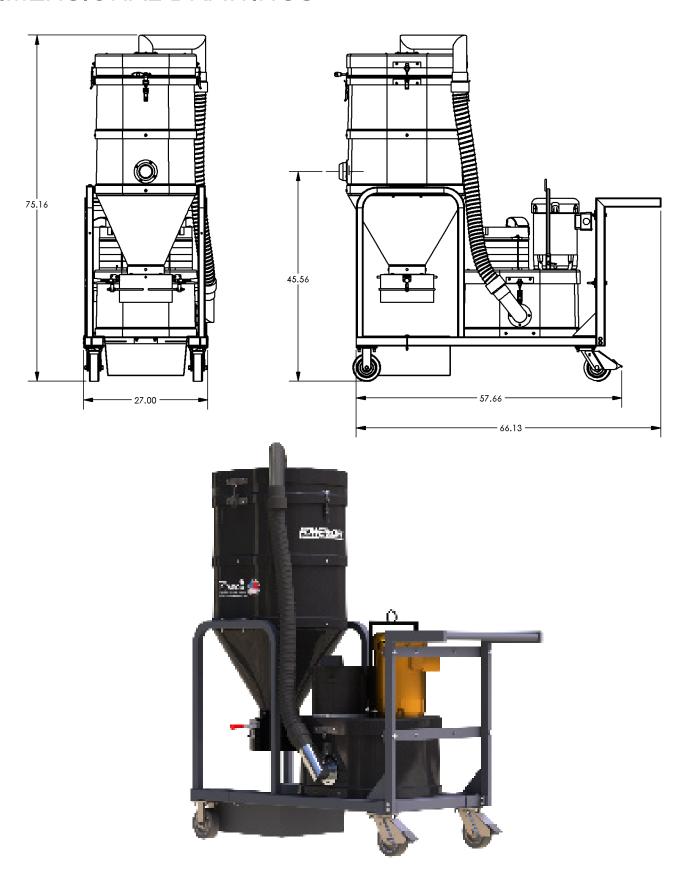

USE BAGGER **CONTINUOUS DUTY** DIRECT BAGGING LARGE INDUSTRIAL SERIES

#### STANDARD SPECIFICATIONS: PB300

- TEFC Motor 230 or 460/3/60, 300 CFM, 5 Hp and 84" H2O
- Ruwac Exclusive Maxflo Multi-Stage Turbine
- Carbon Impregnated Fiberglass Housing
- External Filter Cleaning Mechanism Dustless Cleaning of Filter
- 48 ft<sup>2</sup> MicroClean Filter 99% Efficient @ 0.5 Microns
- 2.75" Vacuum Inlet with Aluminum Cast Deflector
- Continuous Duty Operation
- Direct Bagging Material Collection for Dustless Emptying





Contact us today for pricing and availability

413-532-4030

### available upgrades:

- HEPA SUPER Maxx Filter
- Dust Extraction Arm
- Pair with Tubing and Fittings for Central Vacuum Capabilities
- Ruwac Continuous Bagging System



## **PB300**

### **DIMENSIONAL DRAWINGS**





INDUSTRIAL VACUUM SOLUTIONS