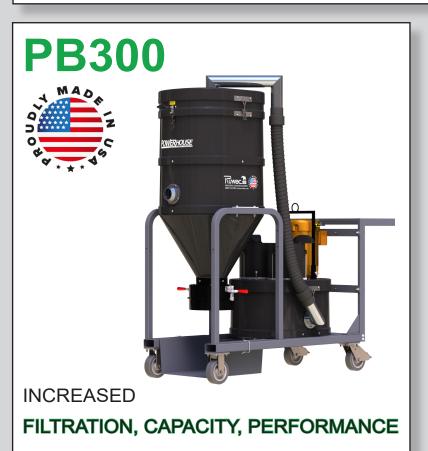

# OWERHOUSE BAGGER **CONTINUOUS DUTY** DIRECT BAGGING LARGE INDUSTRIAL SERIES

#### STANDARD SPECIFICATIONS: PB300

- TEFC Motor 230 or 460/3/60, 300 CFM, 5 Hp and 84" H2O
- Ruwac Exclusive Maxflo Multi-Stage Turbine
- Carbon Impregnated Fiberglass Housing
- External Filter Cleaning Mechanism Dustless Cleaning of Filter
- 48 ft<sup>2</sup> MicroClean Filter 99% Efficient @ 0.5 Microns
- 2.75" Vacuum Inlet with Aluminum Cast Deflector
- Continuous Duty Operation
- Direct Bagging Material Collection for Dustless Emptying

## **PB300**