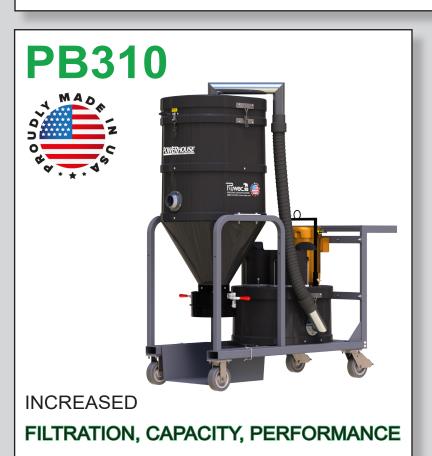

# OWERHOUSE BAGGER DIRECT BAGGING LARGE INDUSTRIAL SERIES

#### STANDARD SPECIFICATIONS: PB310

- TEFC Motor 230 or 460/3/60, 310 CFM, 5 Hp and 75" H2O
- Ruwac Exclusive Maxflo Multi-Stage Turbine
- Carbon Impregnated Fiberglass Housing
- External Filter Cleaning Mechanism Dustless Cleaning of Filter
- 48 ft<sup>2</sup> MicroClean Filter 99% Efficient @ 0.5 Microns
- 2.75" Vacuum Inlet with Aluminum Cast Deflector
- Continuous Duty Operation
- Direct Bagging Material Collection for Dustless Emptying

## **PB310**