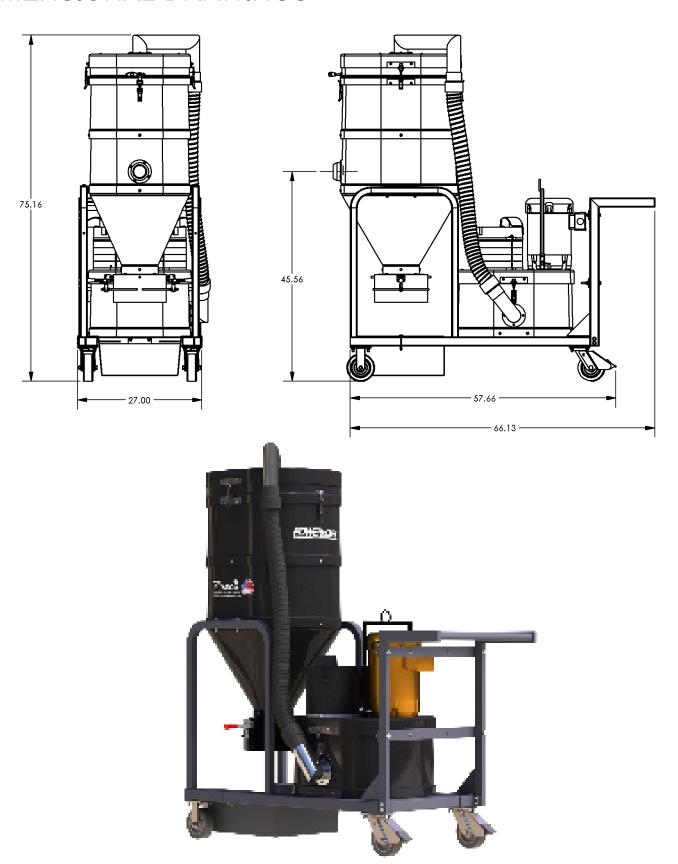

# OWERHOUSE BAGGER DIRECT BAGGING LARGE INDUSTRIAL SERIES

#### STANDARD SPECIFICATIONS: PB310

- TEFC Motor 230 or 460/3/60, 310 CFM, 5 Hp and 75" H2O
- Ruwac Exclusive Maxflo Multi-Stage Turbine
- Carbon Impregnated Fiberglass Housing
- External Filter Cleaning Mechanism Dustless Cleaning of Filter
- 48 ft<sup>2</sup> MicroClean Filter 99% Efficient @ 0.5 Microns
- 2.75" Vacuum Inlet with Aluminum Cast Deflector
- Continuous Duty Operation
- Direct Bagging Material Collection for Dustless Emptying





Contact us today for pricing and availability

413-532-4030

#### available upgrades:

- HEPA SUPER Maxx Filter
- Dust Extraction Arm
- Pair with Tubing and Fittings for Central Vacuum Capabilities
- Ruwac Continuous Bagging System



## **PB310**

### **DIMENSIONAL DRAWINGS**





INDUSTRIAL VACUUM SOLUTIONS