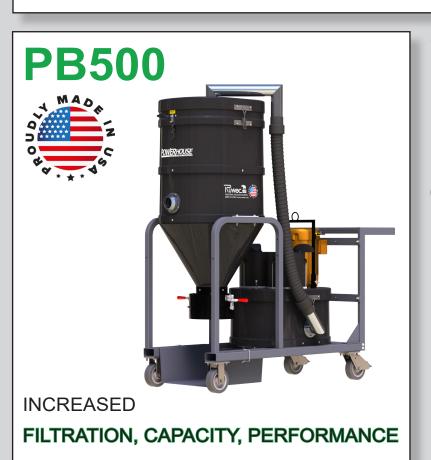

#### STANDARD SPECIFICATIONS: PB500

- TEFC Motor 230 or 460/3/60, 500 CFM, 10 Hp and 94" H2O
- Ruwac Exclusive Maxflo Multi-Stage Turbine
- Carbon Impregnated Fiberglass Housing
- External Filter Cleaning Mechanism Dustless Cleaning of Filter
- 48 ft<sup>2</sup> MicroClean Filter 99% Efficient @ 0.5 Microns
- 2.75" Vacuum Inlet with Aluminum Cast Deflector
- Continuous Duty Operation
- Direct Bagging Collection for Dustless Emptying

#### available upgrades:

- HEPA SUPER Maxx Filter
- Dust Extraction Arm
- Pair with Tubing and Fittings for Central Vacuum Capabilities
- Ruwac Continuous Bagging System

## **PB500**