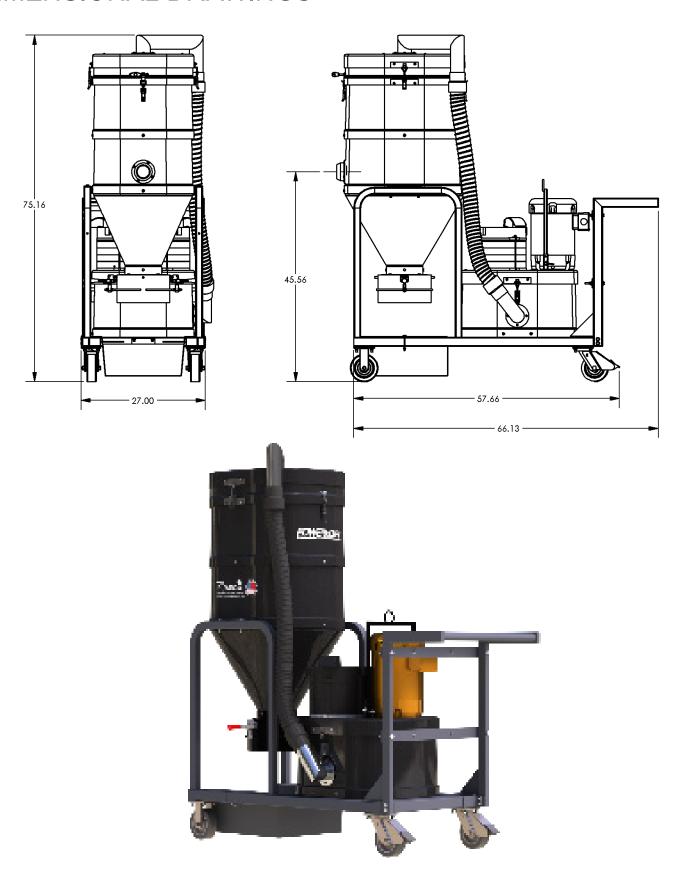

OWERHOUSE BAGGER **CONTINUOUS DUTY** DIRECT BAGGING LARGE INDUSTRIAL SERIES

#### STANDARD SPECIFICATIONS: PB500

- TEFC Motor 230 or 460/3/60, 500 CFM, 10 Hp and 94" H2O
- Ruwac Exclusive Maxflo Multi-Stage Turbine
- Carbon Impregnated Fiberglass Housing
- External Filter Cleaning Mechanism Dustless Cleaning of Filter
- 48 ft<sup>2</sup> MicroClean Filter 99% Efficient @ 0.5 Microns
- 2.75" Vacuum Inlet with Aluminum Cast Deflector
- Continuous Duty Operation
- Direct Bagging Collection for Dustless Emptying





Contact us today for pricing and availability

413-532-4030

#### available upgrades:

- HEPA SUPER Maxx Filter
- Dust Extraction Arm
- Pair with Tubing and Fittings for Central Vacuum Capabilities
- Ruwac Continuous Bagging System



## **PB500**

### **DIMENSIONAL DRAWINGS**





TOWAC INDUSTRIAL VACUUM SOLUTIONS