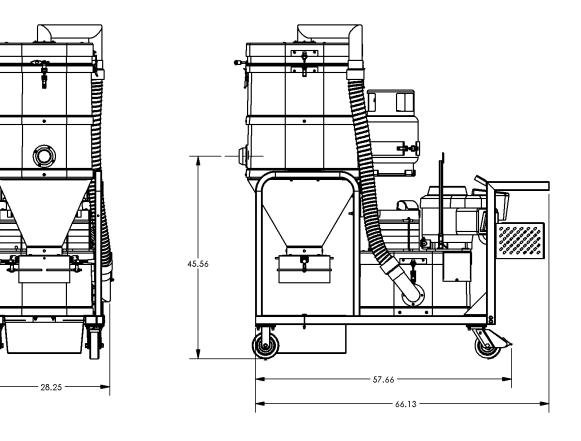

### STANDARD SPECIFICATIONS: PB637

- Propane Powered Motor 630 CFM, 17 Hp and 80" H2O
- Ruwac Exclusive Maxflo Multi-Stage Turbine
- Carbon Impregnated Fiberglass Housing
- External Filter Cleaning Mechanism Dustless Cleaning of Filter
- 48 ft<sup>2</sup> MicroClean Filter 99% Efficient @ 0.5 Microns
- 2.75" Vacuum Inlet with Aluminum Cast Deflector
- Continuous Duty Operation
- Direct Bagging Design for Dustless Collection of Materials





Contact us today for pricing and availability

413-532-4030

### available upgrades:

- HEPA Super Maxx Filter
- Dust Extraction Swing Arm
- Ruwac Continuous Bagging System

# **INDUSTRIAL VACUUM SOLUTIONS**

### **PB637** DIMENSIONAL DRAWINGS





# TWO INDUSTRIAL VACUUM SOLUTIONS