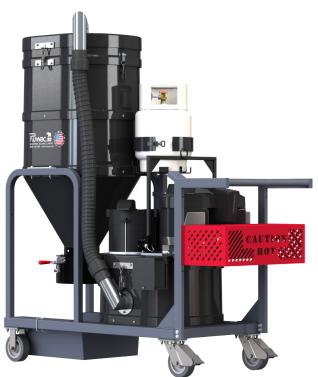

### STANDARD SPECIFICATIONS: PB637

- Propane Powered Motor 630 CFM, 17 Hp and 80" H2O
- Ruwac Exclusive Maxflo Multi-Stage Turbine
- Carbon Impregnated Fiberglass Housing
- External Filter Cleaning Mechanism Dustless Cleaning of Filter
- 48 ft<sup>2</sup> MicroClean Filter 99% Efficient @ 0.5 Microns
- 2.75" Vacuum Inlet with Aluminum Cast Deflector
- Continuous Duty Operation
- Direct Bagging Design for Dustless Collection of Materials