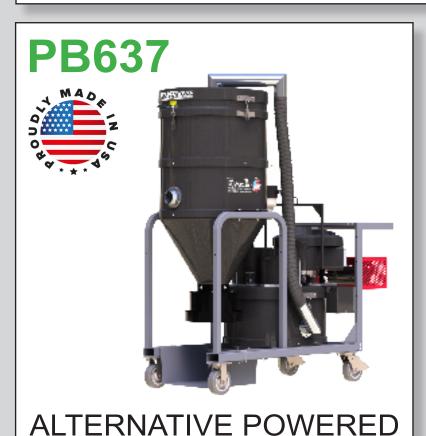

### STANDARD SPECIFICATIONS: PB637

- Propane Powered Motor 630 CFM, 17 Hp and 80" H2O
- Ruwac Exclusive Maxflo Multi-Stage Turbine
- Carbon Impregnated Fiberglass Housing
- External Filter Cleaning Mechanism Dustless Cleaning of Filter
- 48 ft<sup>2</sup> MicroClean Filter 99% Efficient @ 0.5 Microns
- 2.75" Vacuum Inlet with Aluminum Cast Deflector
- Continuous Duty Operation
- Direct Bagging Design for Dustless Collection of Materials