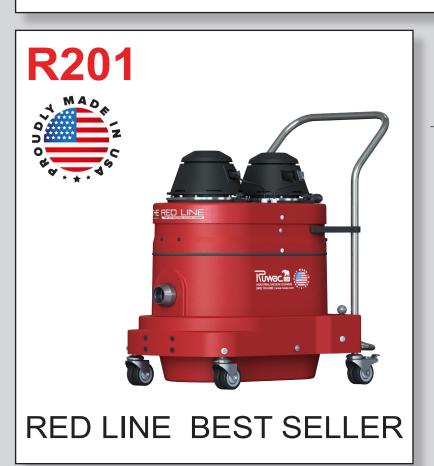

## STANDARD SPECIFICATIONS: R201

- Dual Motor 120/1/60, 200 CFM, 3.2 Hp and 98" H2O
- Compression Cast "BULLETPROOF" Composite Modular Housing
- External Filter Cleaning Mechanism Dustless Cleaning of Filter
- 13 ft<sup>2</sup> MicroClean Filter 99% Efficient @ 0.5 Microns
- 2" Vacuum Inlet with Aluminum Cast Deflector
- Intermittent Duty Operation
- 9 Gallon Collection Capacity Removable Dustpan
- Use up to 25' of Hose