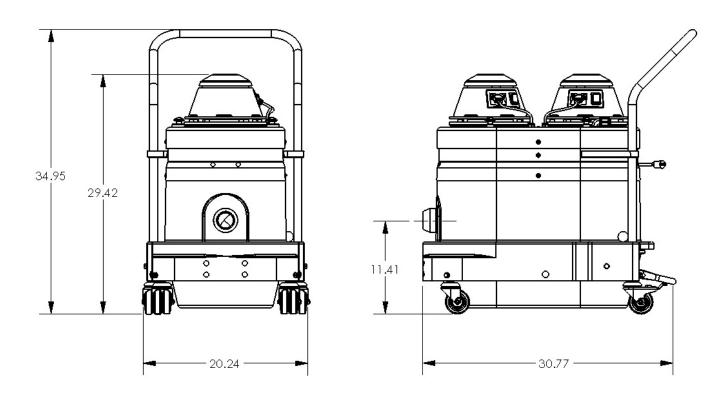

## STANDARD SPECIFICATIONS: R201

- Dual Motor 120/1/60, 200 CFM, 3.2 Hp and 98" H2O
- Compression Cast "BULLETPROOF" Composite Modular Housing
- External Filter Cleaning Mechanism Dustless Cleaning of Filter
- 13 ft<sup>2</sup> MicroClean Filter 99% Efficient @ 0.5 Microns
- 2" Vacuum Inlet with Aluminum Cast Deflector
- Intermittent Duty Operation
- 9 Gallon Collection Capacity Removable Dustpan
- Use up to 25' of Hose





Contact us today for pricing and availability

413-532-4030

## available upgrades:

- HEPA 2.0 Filter
- **HEPA Maxx Filter**
- 32" Floor Sweep
- Dust Extraction Arm



ITUWOC INDUSTRIAL VACUUM SOLUTIONS

## **R201 DIMENSIONAL DRAWINGS**







INDUSTRIAL VACUUM SOLUTIONS