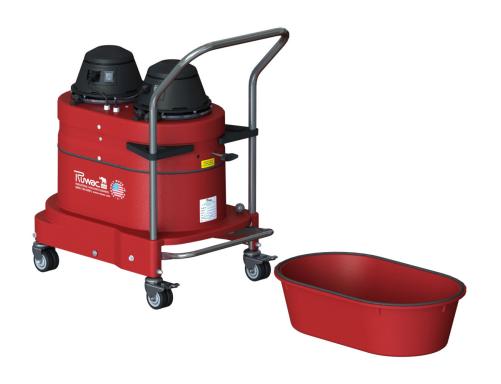

## available upgrades:

- HEPA 2.0 Filter
- **HEPA Maxx Filter**
- 32" Floor Sweep
- Dust Extraction Arm

ITUWOC INDUSTRIAL VACUUM SOLUTIONS