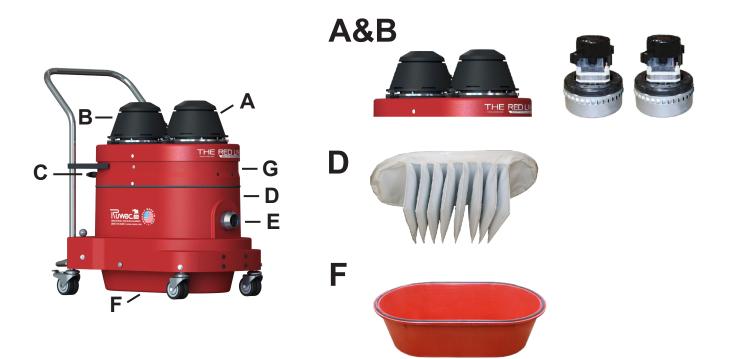

## A&B) Dual stage bypass motors (2)

• 200 CFM to 210 CFM – powerful, runs cooler and lasts longer
C) External filter cleaning mechanism
• Clean filter without disassembling your vacuum.

- Never come in contact with the dust!
- D) Microclean primary filter
  13 SQFT filter is 99% efficient @ 0.5 microns
- E) 2" vacuum inlet
- · Large inlet for reduced blockages
- F) 9 Gallon Dustpan
  - Materials collect into foot actuated Dustpan for easy waste disposal
- G) "Bulletproof" oval vacuum housing

• Compression cast composite that's indestructible, will never dent, rust, or crack!

**INDUSTRIAL VACUUM SOLUTIONS** 

\*\*Optional HEPA MAXX or HEPA 2.0 and ULPA filtration for air purification