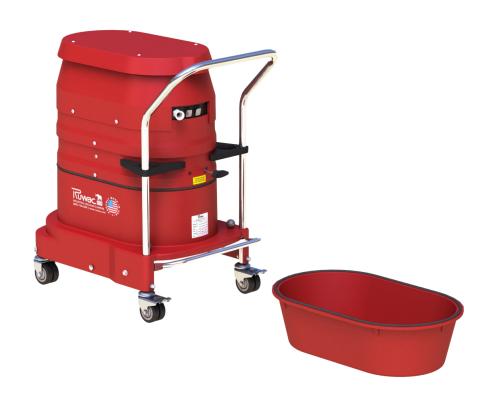

## STANDARD SPECIFICATIONS: R211

- Dual Motor 120/1/60, 210 CFM, 3.2 Hp and 98" H2O
- Compression Cast "BULLETPROOF" Composite Modular Housing
- External Filter Cleaning Mechanism Dustless Cleaning of Filter
- 13 ft<sup>2</sup> MicroClean Filter 99% Efficient @ 0.5 Microns
- 2" Vacuum Inlet with Aluminum Cast Deflector
- Intermittent Duty Operation
- 9 Gallon Collection Capacity Removable Dustpan
- Silencer kit for Extremely Quiet Operation
- Use up to 25' of Hose

## available upgrades:

- HEPA 2.0 Filter
- **HEPA Maxx Filter**
- 32" Floor Sweep
- Dust Extraction Arm

**Liveac Industrial** Vacuum solutions