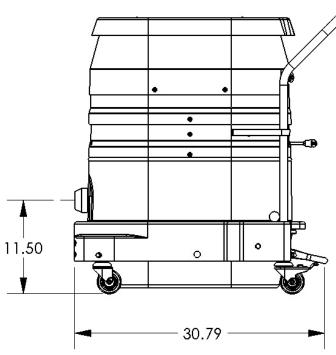

## STANDARD SPECIFICATIONS: R211

- Dual Motor 120/1/60, 210 CFM, 3.2 Hp and 98" H2O
- Compression Cast "BULLETPROOF" Composite Modular Housing
- External Filter Cleaning Mechanism Dustless Cleaning of Filter
- 13 ft<sup>2</sup> MicroClean Filter 99% Efficient @ 0.5 Microns
- 2" Vacuum Inlet with Aluminum Cast Deflector
- Intermittent Duty Operation
- 9 Gallon Collection Capacity Removable Dustpan
- Silencer kit for Extremely Quiet Operation
- Use up to 25' of Hose





Contact us today for pricing and availability

413-532-4030

## available upgrades:

- HEPA 2.0 Filter
- **HEPA Maxx Filter**
- 32" Floor Sweep
- Dust Extraction Arm



**Liveac Industrial** Vacuum solutions

## **R211**

## **DIMENSIONAL DRAWINGS**









INDUSTRIAL VACUUM SOLUTIONS