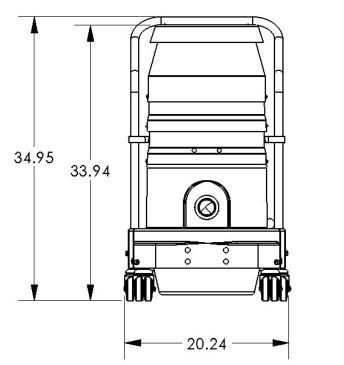

## STANDARD SPECIFICATIONS: R211

- Dual Motor 120/1/60, 210 CFM, 3.2 Hp and 98" H2O
- Compression Cast "BULLETPROOF" Composite Modular Housing
- External Filter Cleaning Mechanism Dustless Cleaning of Filter
- 13 ft<sup>2</sup> MicroClean Filter 99% Efficient @ 0.5 Microns
- 2" Vacuum Inlet with Aluminum Cast Deflector
- Intermittent Duty Operation
- 9 Gallon Collection Capacity Removable Dustpan
- Silencer kit for Extremely Quiet Operation
- Use up to 25' of Hose





Contact us today for pricing and availability

413-532-4030

## available upgrades:

- HEPA 2.0 Filter
- **HEPA Maxx Filter**
- 32" Floor Sweep
- Dust Extraction Arm



**Liveac Industrial** Vacuum solutions

## **R211**

## **DIMENSIONAL DRAWINGS**









INDUSTRIAL VACUUM SOLUTIONS