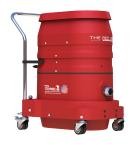

## **REDLINE Portable Vacuum Technology and Benefits:**

A&B) Dual stage bypass motors (2)
200 CFM to 210 CFM – powerful, runs cooler and lasts longer

C) External filter cleaning mechanism

Clean filter without disassembling your vacuum.

Never come in contact with the dust!

D) Microclean primary filter
• 13 SQFT filter is 99% efficient @ 0.5 microns

E) 2" vacuum inlet

Large inlet for reduced blockages

F) 9 Gallon Dustpan

Materials collect into foot actuated Dustpan for easy waste disposal

G) "Bulletproof" oval vacuum housing

• Compression cast composite that's indestructible, will never dent, rust, or crack!

\*\*Optional HEPA MAXX or HEPA 2.0 and ULPA filtration for air purification