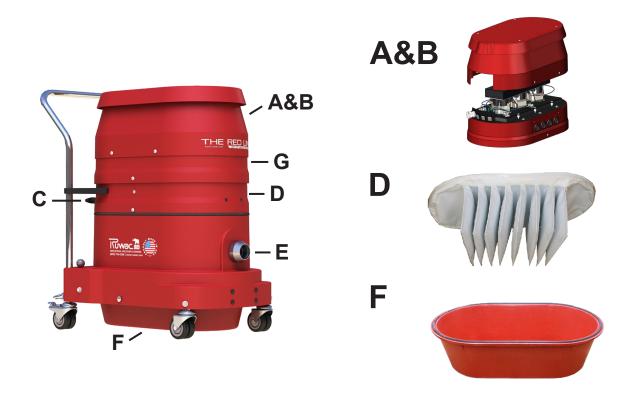

## **REDLINE Portable Vacuum Technology and Benefits:**

A&B) Dual stage bypass motors (2)
200 CFM to 210 CFM – powerful, runs cooler and lasts longer

C) External filter cleaning mechanism

Clean filter without disassembling your vacuum.

Never come in contact with the dust!

D) Microclean primary filter
• 13 SQFT filter is 99% efficient @ 0.5 microns

E) 2" vacuum inlet

Large inlet for reduced blockages

F) 9 Gallon Dustpan

Materials collect into foot actuated Dustpan for easy waste disposal

G) "Bulletproof" oval vacuum housing

• Compression cast composite that's indestructible, will never dent, rust, or crack!

\*\*Optional HEPA MAXX or HEPA 2.0 and ULPA filtration for air purification