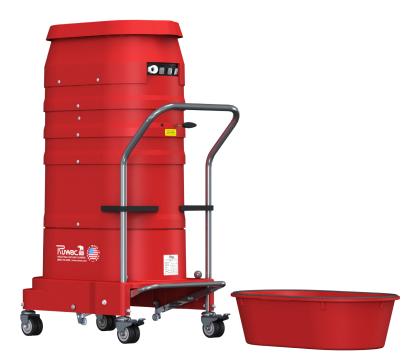

## STANDARD SPECIFICATIONS: R291

- Three Motor 120/1/60, 290 CFM, 3.2 Hp and 75" H2O
- Compression Cast "BULLETPROOF" Composite Modular Housing
- External Filter Cleaning Mechanism Dustless Cleaning of Filter
- 28 ft<sup>2</sup> MicroClean Filter 99% Efficient @ 0.5 Microns
- 2.75" Vacuum Inlet with Aluminum Cast Deflector
- Intermittent Duty Operation
- 9 Gallon Collection Capacity Removable Dustpan
- Silencer kit for Extremely Quiet Operation
- Use up to 50' of Hose