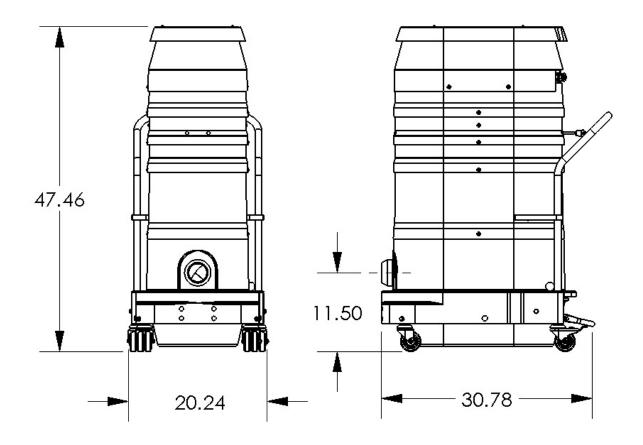

## EDENE PORTABLE INTERMITTENT DUTY INDUSTRIAL HOUSEKEEPING SERIES

## STANDARD SPECIFICATIONS: R291

- Three Motor 120/1/60, 290 CFM, 3.2 Hp and 75" H2O
- Compression Cast "BULLETPROOF" Composite Modular Housing
- External Filter Cleaning Mechanism Dustless Cleaning of Filter
- 28 ft<sup>2</sup> MicroClean Filter 99% Efficient @ 0.5 Microns
- 2.75" Vacuum Inlet with Aluminum Cast Deflector
- Intermittent Duty Operation
- 9 Gallon Collection Capacity Removable Dustpan
- Silencer kit for Extremely Quiet Operation
- Use up to 50' of Hose



## TWO INDUSTRIAL VACUUM SOLUTIONS

## R291 DIMENSIONAL DRAWINGS





**INDUSTRIAL VACUUM SOLUTIONS**