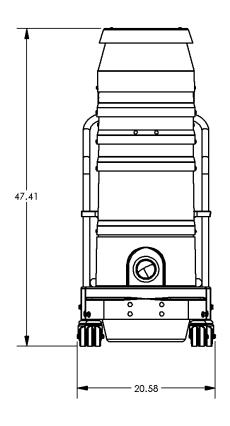

## STANDARD SPECIFICATIONS: R302

- Three Motor 240/1/60, 300 CFM, 6 Hp and 150" H2O
- Compression Cast **BULLETPROOF** Composite Modular Housing
- External Filter Cleaning Mechanism Dustless Cleaning of Filter
- 28 ft<sup>2</sup> MicroClean Filter 99% Efficient @ 0.5 Microns
- 2.75" Vacuum Inlet with Aluminum Cast Deflector
- Intermittent Duty Operation
- 9 Gallon Collection Capacity Removable Dustpan
- Silencer kit for Extremely Quiet Operation
- Use up to 50' of Hose

## R302





USE UP TO 50' OF HOSE!



Contact us today for pricing and availability

413-532-4030

## available upgrades:

- HEPA 2.0 Filter
- HEPA Maxx Filter
- 32" Floor Sweep
- Dust Extraction Arm



TOWAC INDUSTRIAL VACUUM SOLUTIONS

## **R302 DIMENSIONAL DRAWINGS**