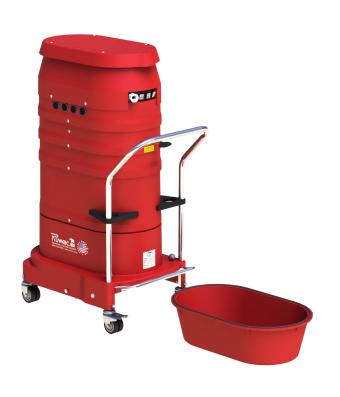

## STANDARD SPECIFICATIONS: R302

- Three Motor 240/1/60, 300 CFM, 6 Hp and 150" H2O
- Compression Cast **BULLETPROOF** Composite Modular Housing
- External Filter Cleaning Mechanism Dustless Cleaning of Filter
- 28 ft<sup>2</sup> MicroClean Filter 99% Efficient @ 0.5 Microns
- 2.75" Vacuum Inlet with Aluminum Cast Deflector
- Intermittent Duty Operation
- 9 Gallon Collection Capacity Removable Dustpan
- Silencer kit for Extremely Quiet Operation
- Use up to 50' of Hose