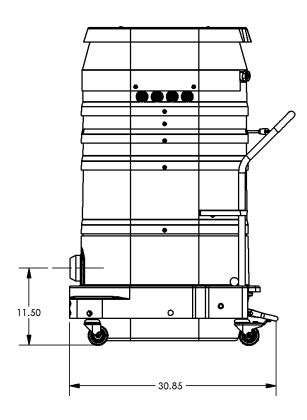

## STANDARD SPECIFICATIONS: R302

- Three Motor 240/1/60, 300 CFM, 6 Hp and 150" H2O
- Compression Cast **BULLETPROOF** Composite Modular Housing
- External Filter Cleaning Mechanism Dustless Cleaning of Filter
- 28 ft<sup>2</sup> MicroClean Filter 99% Efficient @ 0.5 Microns
- 2.75" Vacuum Inlet with Aluminum Cast Deflector
- Intermittent Duty Operation
- 9 Gallon Collection Capacity Removable Dustpan
- Silencer kit for Extremely Quiet Operation
- Use up to 50' of Hose

## R302





USE UP TO 50' OF HOSE!



Contact us today for pricing and availability

413-532-4030

## available upgrades:

- HEPA 2.0 Filter
- HEPA Maxx Filter
- 32" Floor Sweep
- Dust Extraction Arm



TOWAC INDUSTRIAL VACUUM SOLUTIONS

## **R302 DIMENSIONAL DRAWINGS**